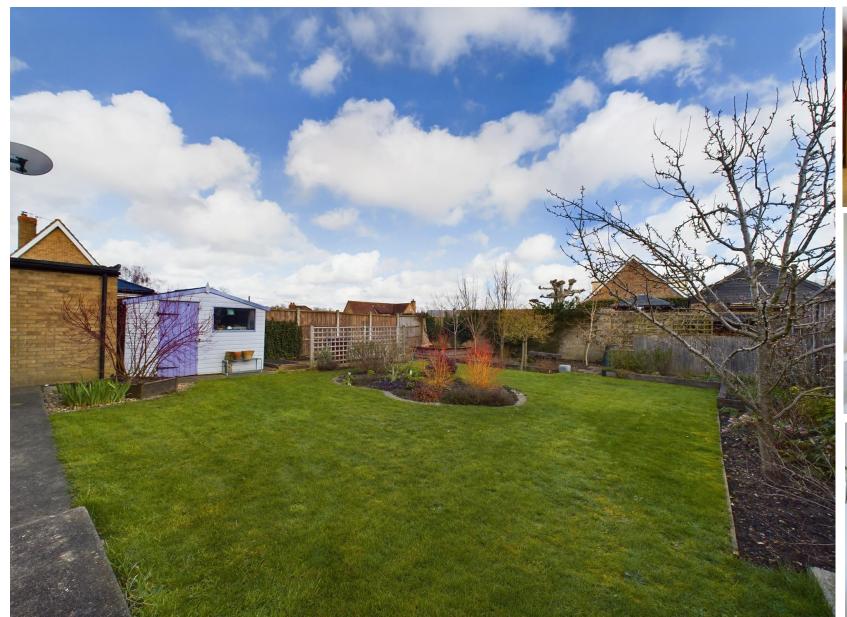

### **Outside**

To the front of the property there is a driveway providing off road parking which leads to the garage, the rest of the garden has flower and shrub borders with path to front door. The garden to the rear of the property is private, mainly laid to lawn, it is established with flower and shrub borders, vegetable patch and enclosed by fencing