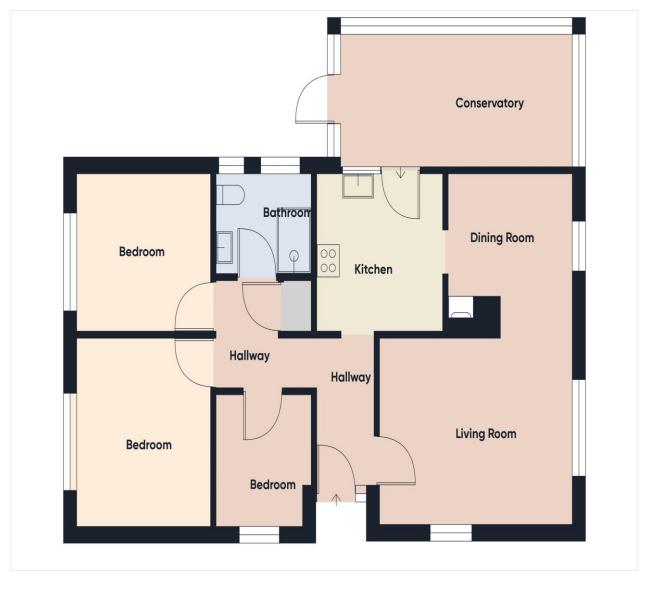

### **Entrance Hall**

9' 1" x 4' 5" (2.77m x 1.35m) With engineered flooring, radiator

# **Living Room**

14' 8" x 11' 7" (4.47m x 3.53m) With multifuel burner, radiator, spotlights

# **Dining Room**

9' 9" x 7' 10" (2.97m x 2.39m) With spotlights, radiator

### **Kitchen**

9' 8" x 9' 4" (2.94m x 2.84m)
With two skylights, fitted with a range of matching wall and base level units with drawers and work surfaces over, inset sink unit and drainer with mixer tap and drink tap, water softener, integral oven and ceramic hob with extractor over, space for under counter fridge, door to conservatory

# Conservatory

18' 6" x 7' 11" (5.63m x 2.41m) With door to garden, glass roof, built in breakfast bar, fitted base unit, space for washing machine

### **Bedroom 1**

11' 8" x 10' 5" (3.55m x 3.17m) With radiator, spotlights

### **Bedroom 2**

10' 5" x 9' 6" (3.17m x 2.89m) With spotlights, radiator

### **Bedroom 3**

8' 4" x 7' 4" (2.54m x 2.23m) With spotlights, radiator

## **Shower Room**

7' 5" x 5' 10" (2.26m x 1.78m) With fitted suite comprising double shower cubicle, low level W.C, vanity wash hand basin, radiator