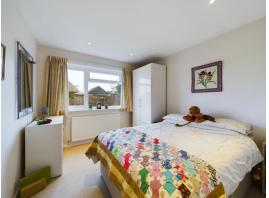

### **Bedroom 1**

11' 8" x 10' 5" (3.55m x 3.17m) With radiator, spotlights

### **Bedroom 2**

10' 5" x 9' 6" (3.17m x 2.89m) With spotlights, radiator

### **Bedroom 3**

8' 4" x 7' 4" (2.54m x 2.23m) With spotlights, radiator