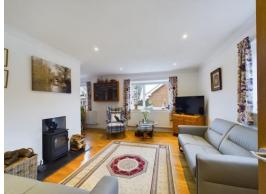

# **Living Room**

14' 8" x 11' 7" (4.47m x 3.53m) With multifuel burner, radiator, spotlights