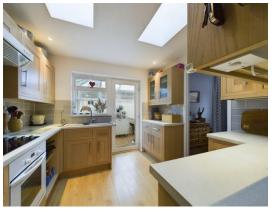

### **Kitchen**

9' 8" x 9' 4" (2.94m x 2.84m)
With two skylights, fitted with a range of matching wall and base level units with drawers and work surfaces over, inset sink unit and drainer with mixer tap and drink tap, water softener, integral oven and ceramic hob with extractor over, space for under counter fridge, door to conservatory