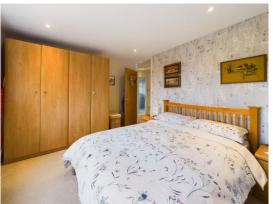

### **Bedroom 1**

11' 8" x 10' 5" (3.55m x 3.17m) With radiator, spotlights

### **Bedroom 2**

10' 5" x 9' 6" (3.17m x 2.89m) With spotlights, radiator

### **Bedroom 3**

8' 4" x 7' 4" (2.54m x 2.23m) With spotlights, radiator