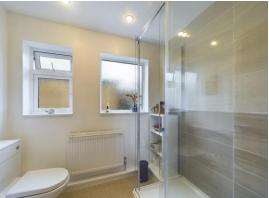

## **Shower Room**

7' 5" x 5' 10" (2.26m x 1.78m) With fitted suite comprising double shower cubicle, low level W.C, vanity wash hand basin, radiator