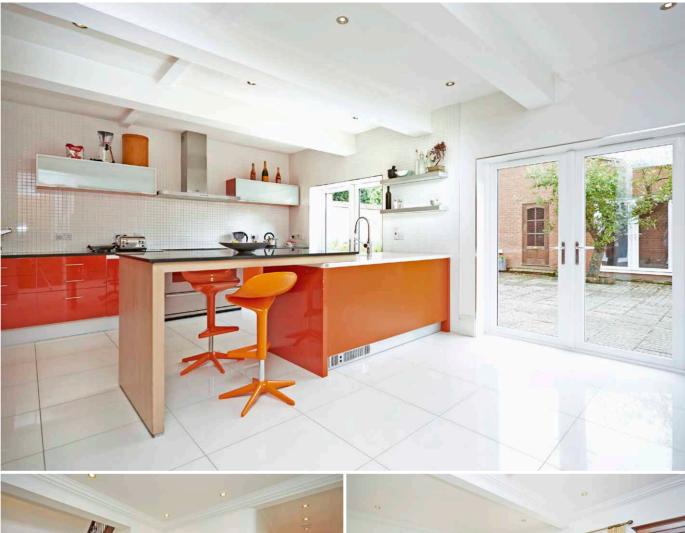

### Space and flexibility in abundance

- entrance hall
- 39' living room
- dining room
- study
- family room
- kitchen/breakfast room
- boot room
- cloakroom
- utility room
- master bedroom with dressing room
- en-suite bathroom and large roof terrace
- guest bedroom with dressing room and en-suite bathroom
- third bedroom suite
- 2 further bedrooms
- family bathroom
- large detached outbuilding comprising games/ recreational room
- gym
- reception
- bathroom
- triple garage
- 1 bed studio with kitchenette and bathroom
- stable block with 2 boxes, tack room/office
- gardener's WC
- formal gardens and 2 paddocks
- in all approximately 5 acres.

#### DESCRIPTION

Merla is an older style property which has undergone many recent improvements now providing versatile and excellent family accommodation. In the main house there are 4 separate reception rooms, the largest being the 39' drawing room with access and views over the rear gardens. Within the grounds are further outbuildings which can be used for multiple purposes.