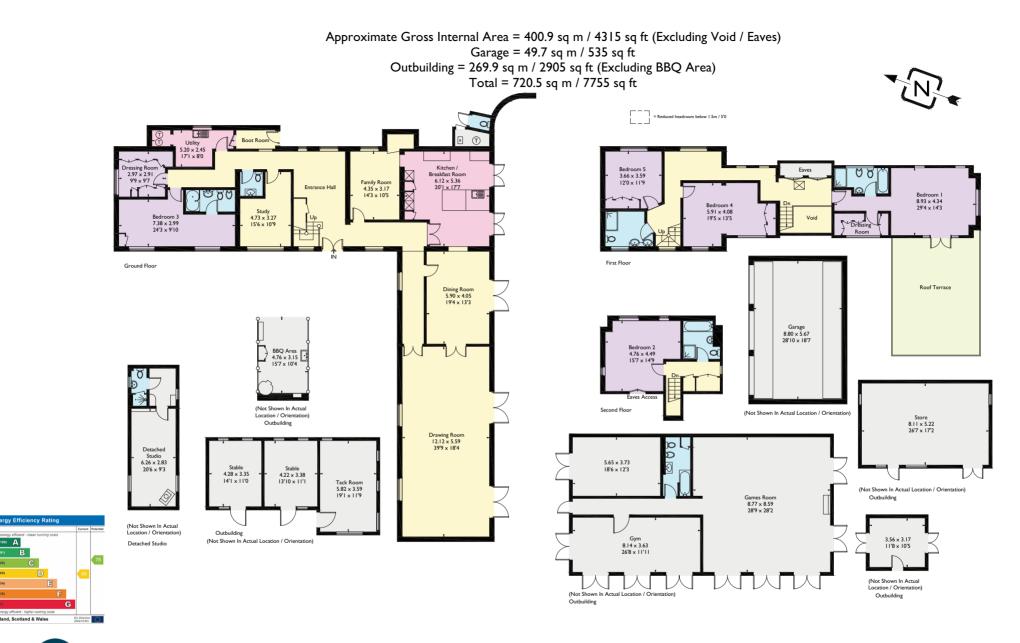

### Space and flexibility in abundance

- entrance hall
- 39' living room
- dining room
- study
- family room
- kitchen/breakfast room
- boot room
- cloakroom
- utility room
- master bedroom with dressing room
- en-suite bathroom and large roof terrace
- guest bedroom with dressing room and en-suite bathroom
- third bedroom suite
- 2 further bedrooms
- family bathroom
- large detached outbuilding comprising games/ recreational room
- gym
- reception
- bathroom
- triple garage
- 1 bed studio with kitchenette and bathroom
- stable block with 2 boxes, tack room/office
- gardener's WC
- formal gardens and 2 paddocks
- in all approximately 5 acres.

#### DESCRIPTION

Merla is an older style property which has undergone many recent improvements now providing versatile and excellent family accommodation. In the main house there are 4 separate reception rooms, the largest being the 39' drawing room with access and views over the rear gardens. Within the grounds are further outbuildings which can be used for multiple purposes.