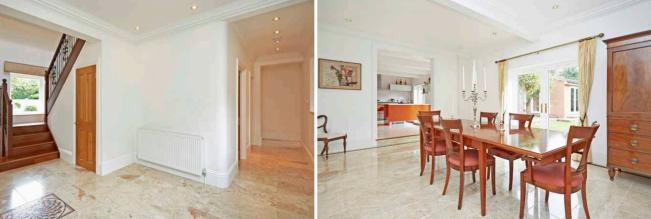

### Space and flexibility in abundance

- entrance hall
- 39' living room
- dining room
- study
- family room
- kitchen/breakfast room
- boot room
- cloakroom
- utility room
- master bedroom with dressing room
- en-suite bathroom and large roof terrace
- guest bedroom with dressing room and en-suite bathroom
- third bedroom suite
- 2 further bedrooms
- family bathroom
- large detached outbuilding comprising games/ recreational room
- gym
- reception
- bathroom
- triple garage
- 1 bed studio with kitchenette and bathroom
- stable block with 2 boxes, tack room/office
- gardener's WC
- formal gardens and 2 paddocks
- in all approximately 5 acres.

#### DESCRIPTION

Merla is an older style property which has undergone many recent improvements now providing versatile and excellent family accommodation. In the main house there are 4 separate reception rooms, the largest being the 39' drawing room with access and views over the rear gardens. Within the grounds are further outbuildings which can be used for multiple purposes.