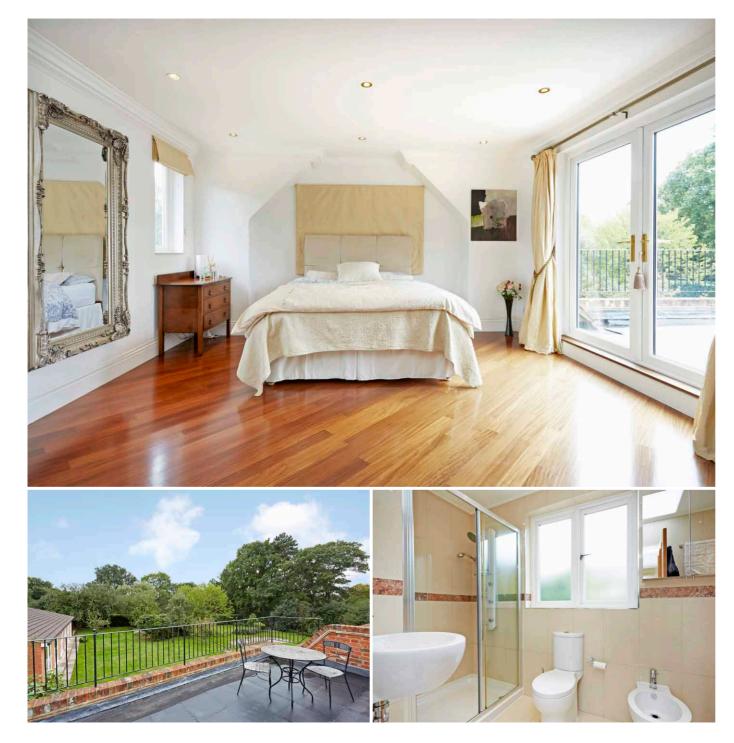

### Space and flexibility in abundance

- entrance hall
- 39' living room
- dining room
- study
- family room
- kitchen/breakfast room
- boot room
- cloakroom
- utility room
- master bedroom with dressing room
- en-suite bathroom and large roof terrace
- guest bedroom with dressing room and en-suite bathroom
- third bedroom suite
- 2 further bedrooms
- family bathroom
- large detached outbuilding comprising games/ recreational room
- gym
- reception
- bathroom
- triple garage
- 1 bed studio with kitchenette and bathroom
- stable block with 2 boxes, tack room/office
- gardener's WC
- formal gardens and 2 paddocks
- in all approximately 5 acres.

#### GARDEN AND GROUNDS

The house is well set back from the road and accessed via two sets of wrought iron gates which open onto a driveway which lead to a large brick paved area providing ample parking beyond which is the attached triple garage. The remainder of the front incudes the detached studio and an area of woodland. The rear gardens face south and are a particular feature comprising large areas of well-maintained lawn which are dotted and surrounded by a vast array of fruit trees, flower beds, shrubs and trees. Immediately off the house there are various sun terraces with outside lighting, one with an Italian pizza oven, ideal for Al fresco living. Nearing the rear of the formal gardens is the stabling and a tree lined walkway which provides access via the 5-bar gate to the fenced paddock, the whole of which amounts to approximately 5 acres.