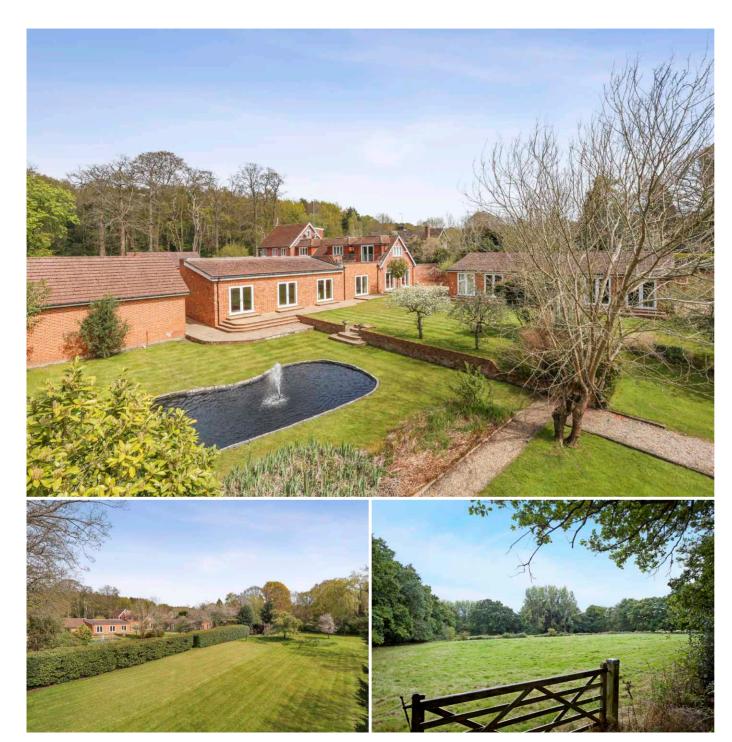

#### DESCRIPTION

Merla is an older style property which has undergone many recent improvements now providing versatile and excellent family accommodation. In the main house there are 4 separate reception rooms, the largest being the 39' drawing room with access and views over the rear gardens. Within the grounds are further outbuildings which can be used for multiple purposes.

#### GARDEN AND GROUNDS

The house is well set back from the road and accessed via two sets of wrought iron gates which open onto a driveway which lead to a large brick paved area providing ample parking beyond which is the attached triple garage. The remainder of the front incudes the detached studio and an area of woodland. The rear gardens face south and are a particular feature comprising large areas of well-maintained lawn which are dotted and surrounded by a vast array of fruit trees, flower beds, shrubs and trees. Immediately off the house there are various sun terraces with outside lighting, one with an Italian pizza oven, ideal for Al fresco living. Nearing the rear of the formal gardens is the stabling and a tree lined walkway which provides access via the 5-bar gate to the fenced paddock, the whole of which amounts to approximately 5 acres.

#### SITUATION

The property enjoys a semi- rural location tucked away down a private wooded lane situated between the popular villages of Windlesham, Sunningdale and Chobham.