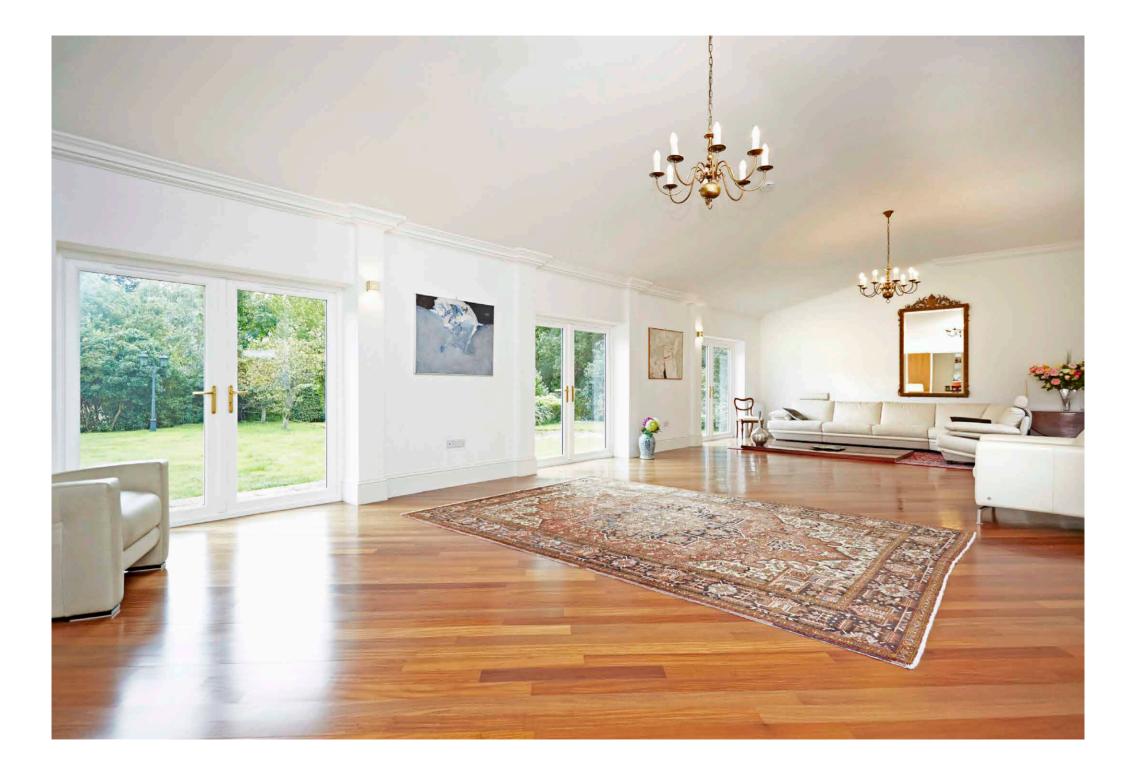

### Space and flexibility in abundance

- entrance hall
- 39' living room
- dining room
- study
- family room
- kitchen/breakfast room
- boot room
- cloakroom
- utility room
- master bedroom with dressing room
- en-suite bathroom and large roof terrace
- guest bedroom with dressing room and en-suite bathroom
- third bedroom suite
- 2 further bedrooms
- family bathroom
- large detached outbuilding comprising games/ recreational room
- gym
- reception
- bathroom
- triple garage
- 1 bed studio with kitchenette and bathroom
- stable block with 2 boxes, tack room/office
- gardener's WC
- formal gardens and 2 paddocks
- in all approximately 5 acres.

#### DESCRIPTION

Merla is an older style property which has undergone many recent improvements now providing versatile and excellent family accommodation. In the main house there are 4 separate reception rooms, the largest being the 39' drawing room with access and views over the rear gardens. Within the grounds are further outbuildings which can be used for multiple purposes.