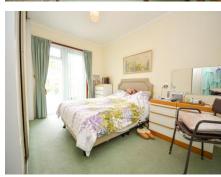

# BEDROOM 1 13' 0" x 10' 4" (3.96m x 3.15m)

Built in wardrobes. Door to rear garden. Radiator.

# BEDROOM 2 11' 1" x 9' 2" (3.38m x 2.79m)

Window to front. Radiator. Currently laid out as twin room.