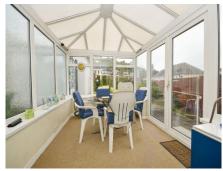

# CONSERVATORY 11' 11" x 7' 9" (3.63m x 2.36m)

Glazing to three sides with double opening French doors to garden and single door to driveway.