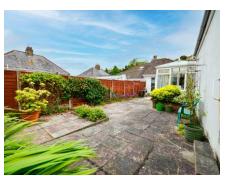

# **BACK GARDEN**

Mainly landscaped to form a large patio. With border flower beds and mature shrubs. Fully enclosed space. Gated access to drive. Wooden store behind garage.

# GARAGE 20' 3" x 9' 9" (6.17m x 2.97m)

Electric up and over garage door. Power and lighting. Pedestrian door to side.