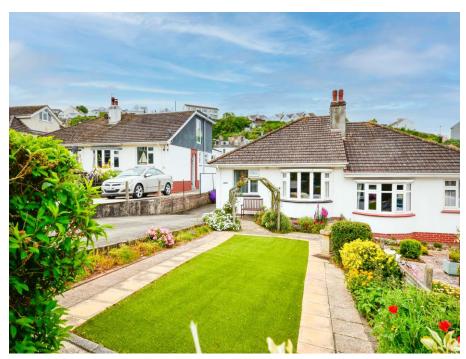

# Heath Park, Brixham, TQ5 9BJ

With the town and harbour only a five minute walk away, this **TWO BEDROOM SEMI-DETACHED BUNGALOW** enjoys quiet surroundings, well planted gardens and driveway parking, all with the added benefit of **NO ONWARD CHAIN**. The cul-de-sac location provides a perfect balance between tranquil surroundings yet proximity to the picturesque town and harbour of Brixham. Some incredible walks to Berry Head Nature Reserve and the South West Coastal path are all accessible from the doorstep. Internally the bungalow offers a lounge with bay window and central fire place, spacious kitchen / diner with access to the rear conservatory, as well as two double bedrooms and a modern shower room. Central heating is powered by a Worcester gas boiler and there is Upvc double glazing throughout. The property also offers a detached garage and great potential. Internal viewing is highly recommended.

# FRONT GARDEN

Wide driveway with parking for multiple cars. Garden with inset artificial grass, colourful, well planted border flower beds.