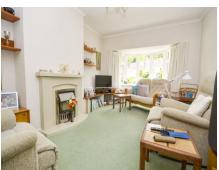

# LOUNGE 11' 0" x 17' 6" into bay (3.35m x 5.33m)

Bay window to front. Chimney breast with electric fire and marble surround. Inset shelves either side of chimney breast.