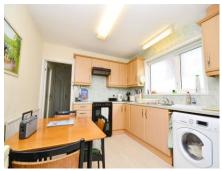

# KITCHEN / DINER 11' 2" x 9' 10" (3.40m x 2.99m)

Wood effect wall and base units with complimenting worktops. Inset stainless steel sink with drainer and tiled splashbacks. Electric oven with cooker hood over. Washing machine. Under counter fridge and freezer. Window to side. Radiator. Ample space for dining table and chairs. Sliding patio door to: