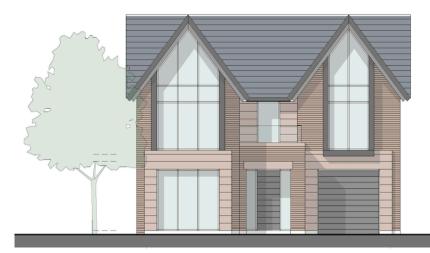

Fulwood Row, Broughton, PR2 5RU

Welcome to Providence Gate Private Residences, a bespoke and exclusive gated community of only six individual properties located within the delightful Hills and Hollows Nature Reserve. With relentless attention to detail and providing the highest standard of accommodation in striking contemporary designs, these properties benefit from high levels of natural light from the elegant glass exterior ensuring they really are the perfect place to call home. Designed over four storeys with open family spaces and most bedrooms having en-suite, the versatility of accommodation is supplemented by the location with easy access to primary transport routes, local amenities and excellent schools. Each property has the stamp duty paid\* and up to £30,000 of extras to make it just that bit more tailored to your individual taste.

3,500 square feet of accommodation comprising briefly of five double bedrooms, three with en-suite and with the master also having dressing room and terrace, jack and jill bathroom, open plan kitchen and family room, reception room, study, games room/gym, cloakroom and garage. Each dwelling uses the very latest smart home technology to include: full access CCTV, remote lighting, curtains and atmospheric temperature control. Providence Gate Community with include high level security with 24 hour concierge, maid cleaning, baby sitting services and call out Chefs on demand.