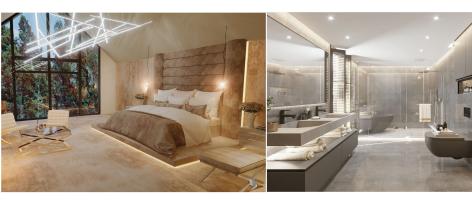

Study (3.2m x 2.56m)

Garage (6.2m x 3.77m)

Master Bedroom (4.49m x 3.96m)

Dressing Room (2.17m x 2.48m)

En-suite to Master Bedroom (2.17m x 2.65m)

Bedroom Two (3.79m x 3.57m)

En-suite to Bedroom Two (3.79m x 1.12m)

Bedroom Three (3.7m x 4.31m)

Bedroom Four (3.7m x 3.26m)

Bathroom (2.44m x 1.8m)

Bedroom Five (4.05m x 4.3m)

En-suite to Bedroom Five (2.81m x 1.21m)

Games Room (6.64m x 7.64m)

265 The Green, Eccleston, PR7 5TF