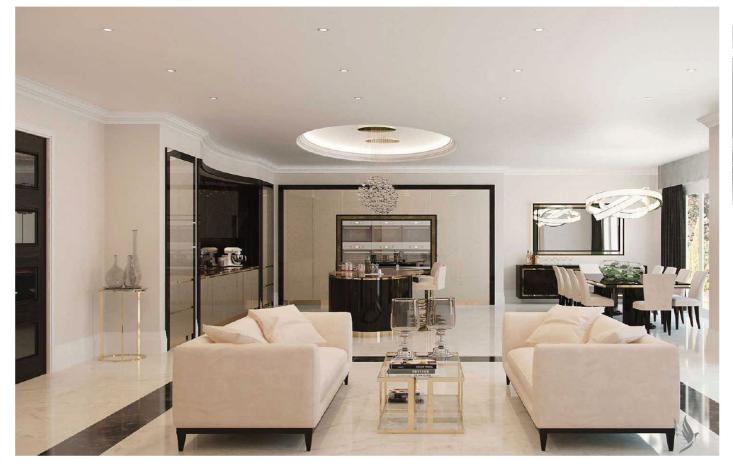

- 3500sq ft of living accommodation
- Integral garage
- Open plan living

- Private terrace
- Four bathrooms
- Separate living space
- Stamp Duty paid

Lounge (3.7m x 5.58m)

Open Plan Living/Dining/Kitchen (6.64m x 7.88m)