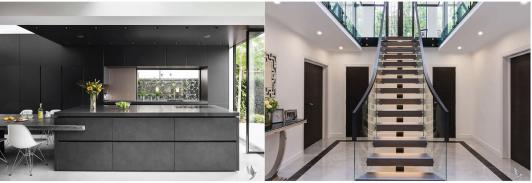

3,500 square feet of accommodation comprising briefly of five double bedrooms, three with en-suite and with the master also having dressing room and terrace, jack and jill bathroom, open plan kitchen and family room, reception room, study, games room/gym, cloakroom and garage. Each dwelling uses the very latest smart home technology to include: full access CCTV, remote lighting, curtains and atmospheric temperature control. Providence Gate Community with include high level security with 24 hour concierge, maid cleaning, baby sitting services and call out Chefs on demand.

- 3500sq ft of living accommodation
- Integral garage
- Open plan living

- Private terrace
- Four bathrooms
- Separate living space
- Stamp Duty paid

Lounge (3.7m x 5.58m)

Open Plan Living/Dining/Kitchen (6.64m x 7.88m)