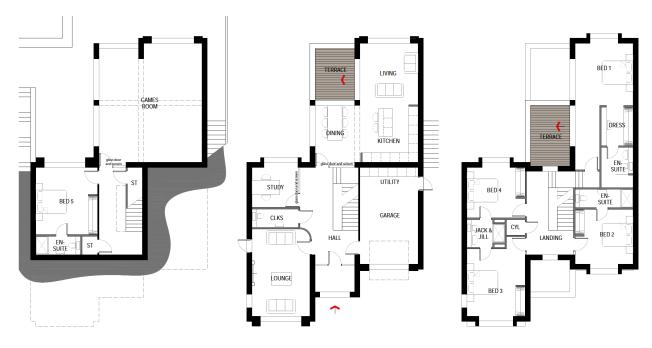

3,500 square feet of accommodation comprising briefly of five double bedrooms, three with en-suite and with the master also having dressing room and terrace, jack and jill bathroom, open plan kitchen and family room, reception room, study, games room/gym, cloakroom and garage. Each dwelling uses the very latest smart home technology to include: full access CCTV, remote lighting, curtains and atmospheric temperature control. Providence Gate Community with include high level security with 24 hour concierge, maid cleaning, baby sitting services and call out Chefs on demand.

- 3500sq ft of living accommodation
- Integral garage
- Open plan living

- Private terrace
- Four bathrooms
- Separate living space
- Stamp Duty paid

Lounge (3.7m x 5.58m)

Open Plan Living/Dining/Kitchen (6.64m x 7.88m)

Study (3.2m x 2.56m)

Garage (6.2m x 3.77m)

Master Bedroom (4.49m x 3.96m)

Dressing Room (2.17m x 2.48m)

En-suite to Master Bedroom (2.17m x 2.65m)

Bedroom Two (3.79m x 3.57m)

En-suite to Bedroom Two (3.79m x 1.12m)

Bedroom Three (3.7m x 4.31m)

Bedroom Four (3.7m x 3.26m)

Bathroom (2.44m x 1.8m)

Bedroom Five (4.05m x 4.3m)

En-suite to Bedroom Five (2.81m x 1.21m)

Games Room (6.64m x 7.64m)

265 The Green, Eccleston, PR7 5TF