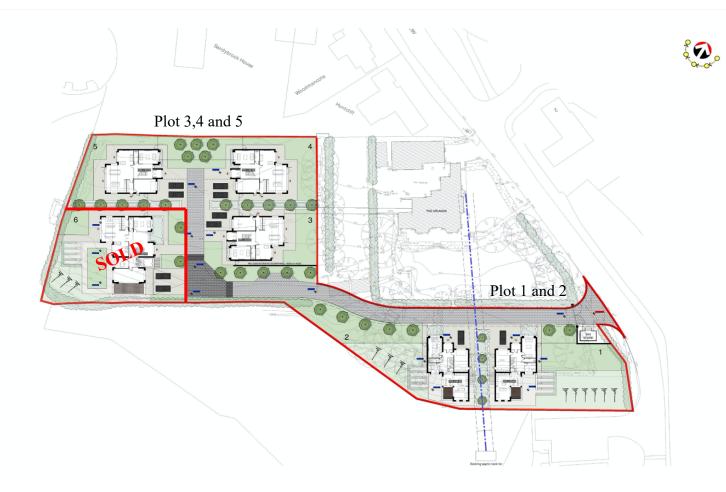

Fulwood Row, Broughton, PR2 5RU

Welcome to Providence Gate Private Residences, a bespoke and exclusive gated community of only six individual properties located within the delightful Hills and Hollows Nature Reserve. With relentless attention to detail and providing the highest standard of accommodation in striking contemporary designs, these properties benefit from high levels of natural light from the elegant glass exterior ensuring they really are the perfect place to call home. Designed over four storeys with open family spaces and most bedrooms having en-suite, the versatility of accommodation is supplemented by the location with easy access to primary transport routes, local amenities and excellent schools. Each property has the stamp duty paid\* and up to £30,000 of extras to make it just that bit more tailored to your individual taste.