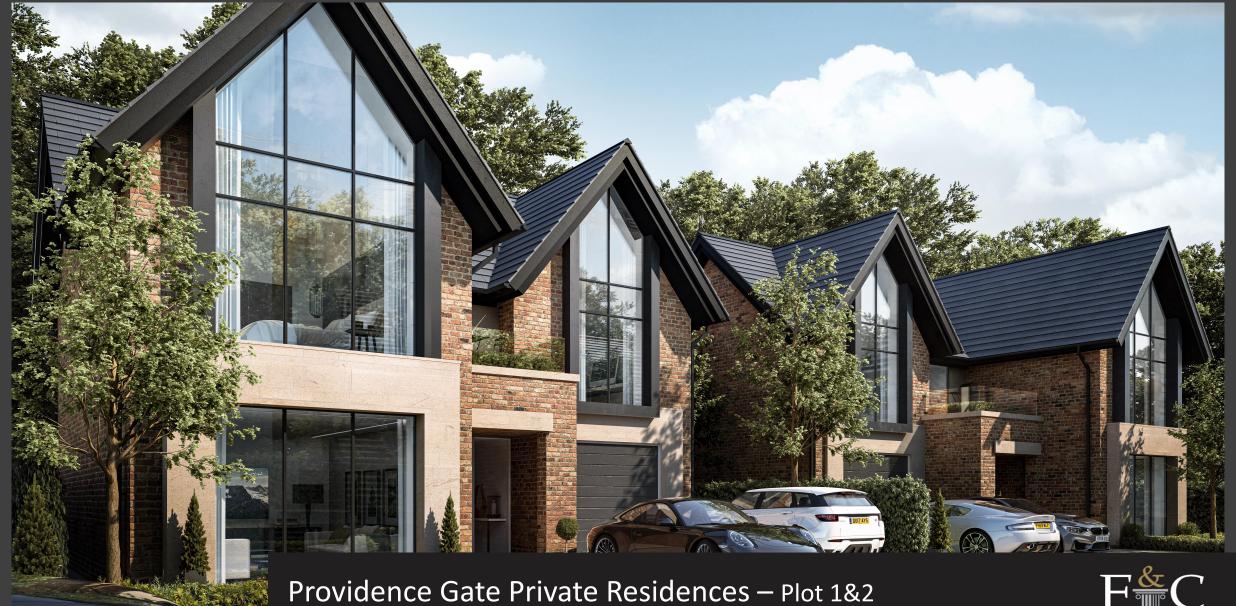

Fulwood Row, Broughton, PR2 5RU

Welcome to Providence Gate Private Residences, a bespoke and exclusive gated community of only six individual properties located within the delightful Hills and Hollows Nature Reserve. With relentless attention to detail and providing the highest standard of accommodation in striking contemporary designs, these properties benefit from high levels of natural light from the elegant glass exterior ensuring they really are the perfect place to call home. Designed over four storeys with open family spaces and most bedrooms having en-suite, the versatility of accommodation is supplemented by the location with easy access to primary transport routes, local amenities and excellent schools. Each property has the stamp duty paid\* and up to £30,000 of extras to make it just that bit more tailored to your individual taste.

3,500 square feet of accommodation comprising briefly of five double bedrooms, three with en-suite and with the master also having dressing room and terrace, jack and jill bathroom, open plan kitchen and family room, reception room, study, games room/gym, cloakroom and garage. Each dwelling uses the very latest smart home technology to include: full access CCTV, remote lighting, curtains and atmospheric temperature control. Providence Gate Community with include high level security with 24 hour concierge, maid cleaning, baby sitting services and call out Chefs on demand.