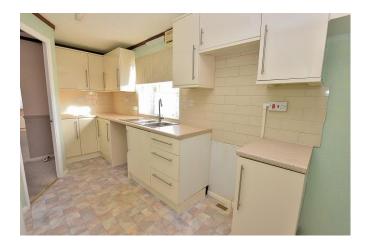

This particular home consists of two good size bedrooms, refitted kitchen and refitted shower room as well as a bright lounge/dining area to relax in. Outside is a low maintenance garden offering a wealth of potential to create your dream area to potter around or enjoy the quiet surroundings!