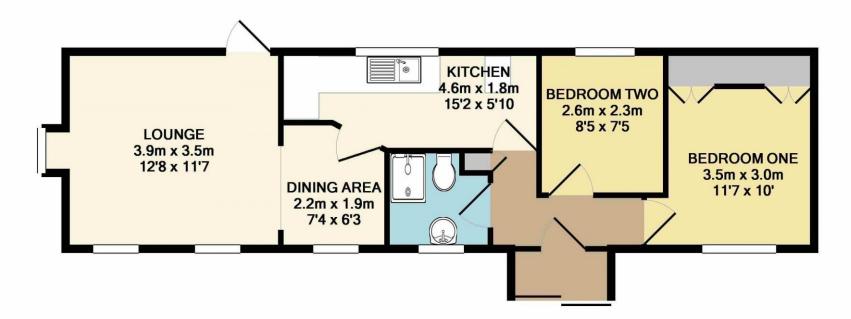

This particular home consists of two good size bedrooms, refitted kitchen and refitted shower room as well as a bright lounge/dining area to relax in. Outside is a low maintenance garden offering a wealth of potential to create your dream area to potter around or enjoy the quiet surroundings!

## TOTAL APPROX. FLOOR AREA 49.3 SQ.M. (530 SQ.FT.)

Whilst every attempt has been made to ensure the accuracy of the floor plan contained here, measurements of doors, windows, rooms and any other items are approximate and no responsibility is taken for any error, omission, or mis-statement. This plan is for illustrative purposes only and should be used as such by any prospective purchaser. The services, systems and appliances shown have not been tested and no guarantee as to their operability or efficiency can be given Made with Metropix ©2019