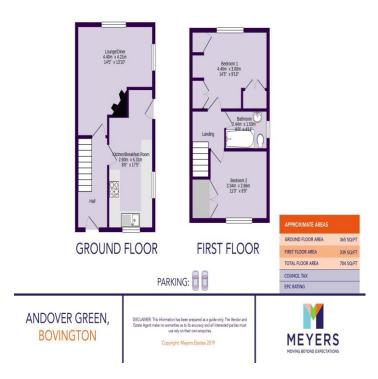

### **Entrance Hallway**

Garden path leads to front door which leads into the entrance hallway with feature stairs to the first floor, dado rail, thermostatic wall control unit, radiator, under stairs storage area, doors lead through into all principle rooms.

## **Sitting Room** 13' 10" x 14' 5" (4.21m x 4.40m)

Feature dual aspect windows looking out onto rear garden and side of property, wood burning stove with wooden mantle over, dado rail, radiator, bamboo flooring.

## **Kitchen** 17' 5" x 8' 6" (5.31m x 2.60m)

A range of floor and wall units with work surface over, one and a half bowl sink with drainer with swan neck mixer tap over, integrated oven, gas hob, integrated dish washer, space and plumbing for washing machine, area for free standing fridge freezer, dual aspect windows looking out onto front garden and side of property, side aspect door leading out onto garden.

### **Bedroom One** 14' 5" x 9' 10" (4.40m x 3.00m)

Feature rear aspect window looking out onto rear of property, airing cupboard, fitted wardrobes, dado rail, radiator.

## **Bedroom Two** 10' 11" x 8' 9" (3.34m x 2.66m)

Feature front aspect looking out onto front garden, dado rail, fitted wardrobe, radiator.

# Family Bathroom 8' 0" x 4' 11" (2.44m x 1.50m)

Opaque side aspect window, enclosed bath with shower attachment over, low level WC, wash hand basin with vanity unit under with mixer tap over with illuminated mirror over, tiled splash back, part tiled walls, radiator.

## **Driveway Parking**

Ample driveway parking leading to rear garden, additional parking bay to the front of the property.