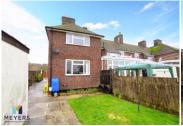

# **Andover Green**

Wool BH20

£225,000

- Two Bedroom House
- End Terrace
- Lounge With Wood Burner

- Generous Kitchen
- Potential For Side Extension (subject to planning permission)

#### **Front Garden**

The front garden is predominately laid to lawn with planted borders, garden path leads to front door with storm porch and outside light, driveway leads to side and rear of property.