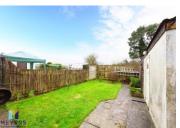

#### Rear Garden

The rear garden is laid to lawn with planted borders, block built garden out building with power and light, pedestrian gate leading out from rear garden.