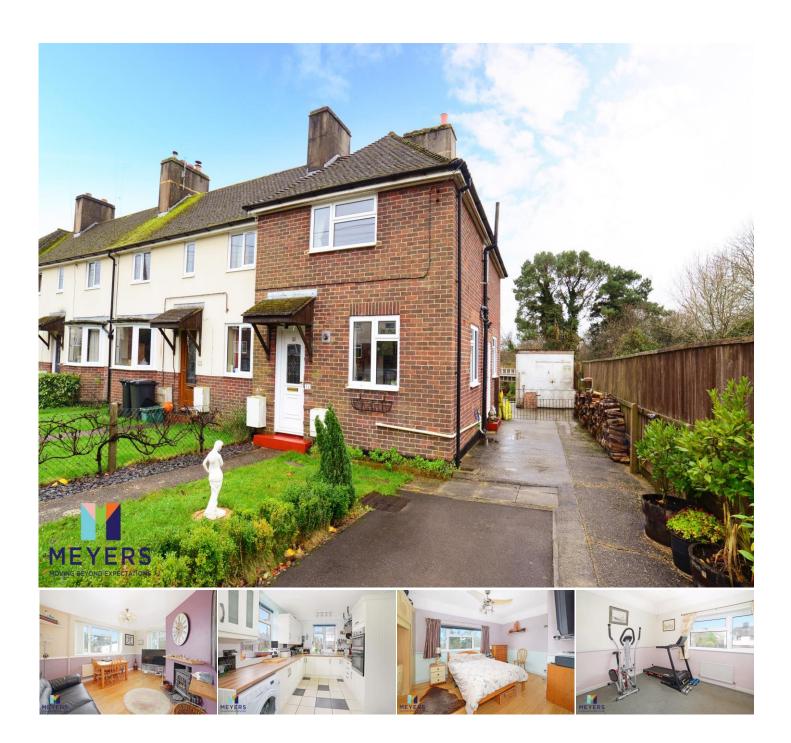

# **Andover Green**

Wool BH20

£225,000

- Two Bedroom House
- End Terrace
- Lounge With Wood Burner

- Generous Kitchen
- Potential For Side Extension (subject to planning permission)

#### **Description**

A two bedroom end terrace house with a lounge with feature wood burning stove and generous modern kitchen. Outside the property enjoys a generous private garden with ample driveway parking. The property is within walking distance to all the local amenities and miles of endless countryside walks.

## **Sitting Room** 13' 10" x 14' 5" (4.21m x 4.40m)

Feature dual aspect windows looking out onto rear garden and side of property, wood burning stove with wooden mantle over, dado rail, radiator, bamboo flooring.

## **Kitchen** 17' 5" x 8' 6" (5.31m x 2.60m)

A range of floor and wall units with work surface over, one and a half bowl sink with drainer with swan neck mixer tap over, integrated oven, gas hob, integrated dish washer, space and plumbing for washing machine, area for free standing fridge freezer, dual aspect windows looking out onto front garden and side of property, side aspect door leading out onto garden.

### **Bedroom One** 14' 5" x 9' 10" (4.40m x 3.00m)

Feature rear aspect window looking out onto rear of property, airing cupboard, fitted wardrobes, dado rail, radiator.

## **Bedroom Two** 10' 11" x 8' 9" (3.34m x 2.66m)

Feature front aspect looking out onto front garden, dado rail, fitted wardrobe, radiator.