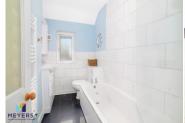

# Family Bathroom 8' 0" x 4' 11" (2.44m x 1.50m)

Opaque side aspect window, enclosed bath with shower attachment over, low level WC, wash hand basin with vanity unit under with mixer tap over with illuminated mirror over, tiled splash back, part tiled walls, radiator.