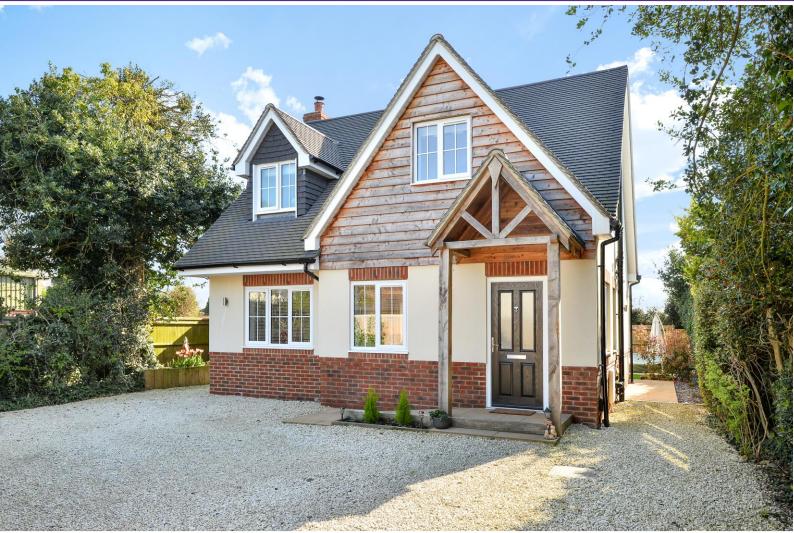

## Newtown Road, Warsash SO31 9FY

- BEAUTIFUL DETACHED THREE
  BEDROOM FAMILY HOME
- SECURE AND PRIVATE REAR GARDEN
- WITHIN THE HEART OF WARSASH
  VILLAGE
- TWO BATHROOMS AND
  DOWNSTAIRS W/C
- PARKING FOR SEVERAL CARS
- IMMACULATE THROUGHOUT
- CONTEMPORARY LOG BURNER
  FITTED WITHIN CHIMNEY IN
  LOUNGE
- EXCELLENT LOCAL SCHOOLS

A recently built independent detached family home offering an extremely lovely finish to all internal fittings and landscaped gardens. The property has three good sized bedrooms, one with an en-suite and the others with access to a Jack and Jill bathroom. The property has a downstairs w/c and open plan lounge, dining room and kitchen with a division for the utility appliances.

## Chimneypots estate agents

A truly beautiful house in the centre of one of the most sought after villages. Warsash also offers excellent schooling options that are rarely beaten.