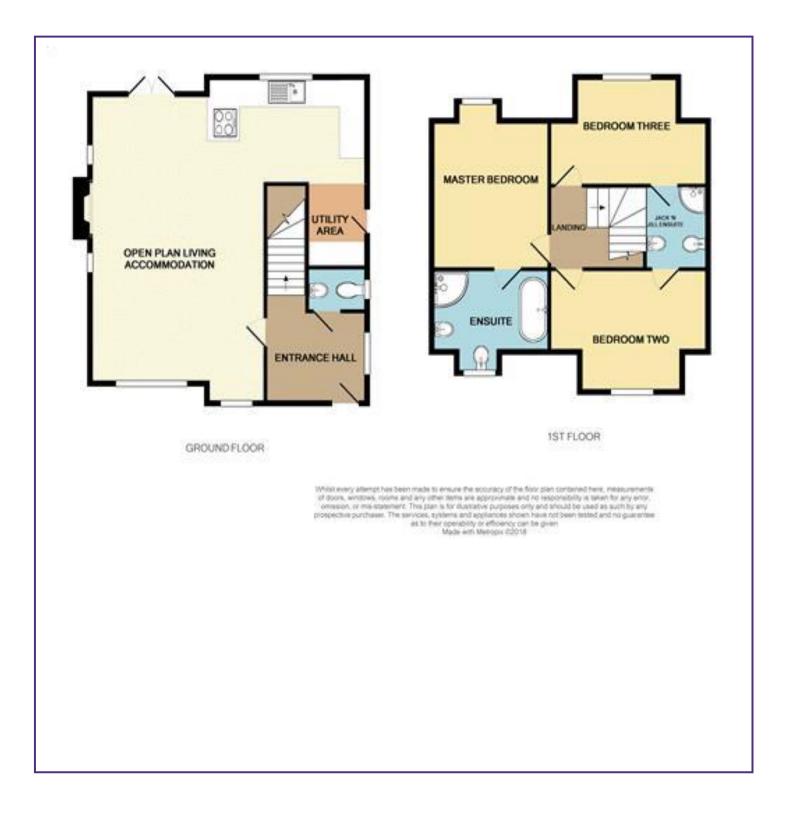

A recently built independent detached family home offering an extremely lovely finish to all internal fittings and landscaped gardens. The property has three good sized bedrooms, one with an en-suite and the others with access to a Jack and Jill bathroom. The property has a downstairs w/c and open plan lounge, dining room and kitchen with a division for the utility appliances.

## ACCOMMODATION

Front Door Leading to: Entrance Hallway Downstairs WC Living Room 23' 2'' x 14' 10'' (7.06m x 4.52m) Kitchen/Utility 13' 6'' x 14' 5'' (4.11m x 4.39m) First Floor Landing Master Bedroom 11' 9'' x 10' 1'' (3.58m x 3.07m) Master En Suite 10' 1'' x 6' 4'' (3.07m x 1.93m) Second Bedroom 11' 6'' x 10' 7'' (3.50m x 3.22m) Third Bedroom 11' 5'' x 9' 6'' (3.48m x 2.89m) Jack 'n' Jill Bathroom

OUTSIDE

Front and Rear Gardens Parking for Several Vehicles

Page 1 of 4

Mariners Quay, Shore Road, Warsash, SO31 9FR Tel: 01489 584298 Email: hello@chimneypotsestateagents.co.uk www.chimneypotsestateagents.co.uk