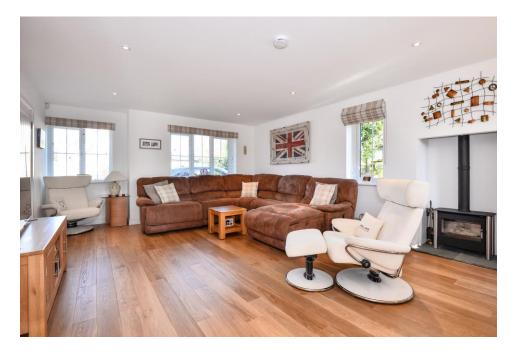

A recently built independent detached family home offering an extremely lovely finish to all internal fittings and landscaped gardens. The property has three good sized bedrooms, one with an en-suite and the others with access to a Jack and Jill bathroom. The property has a downstairs w/c and open plan lounge, dining room and kitchen with a division for the utility appliances.

There is a seamless wooden floor flowing throughout the ground floor, contemporary kitchen fittings and integral appliances. The lounge area also features a wood burning stove.

The rear garden is secluded and has been thoughtfully landscaped, allowing for two patio areas a lawn and outside storage.

## ACCOMMODATION

Front Door Leading to: Entrance Hallway Downstairs WC Living Room 23' 2'' x 14' 10'' (7.06m x 4.52m) Kitchen/Utility 13' 6'' x 14' 5'' (4.11m x 4.39m) First Floor Landing Master Bedroom 11' 9'' x 10' 1'' (3.58m x 3.07m) Master En Suite 10' 1'' x 6' 4'' (3.07m x 1.93m) Second Bedroom 11' 6'' x 10' 7'' (3.50m x 3.22m) Third Bedroom 11' 5'' x 9' 6'' (3.48m x 2.89m) Jack 'n' Jill Bathroom