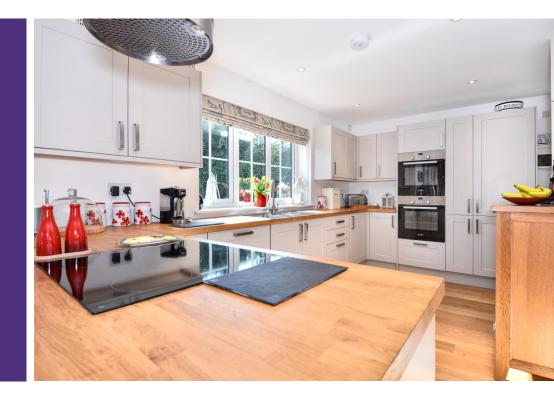

A recently built independent detached family home offering an extremely lovely finish to all internal fittings and landscaped gardens. The property has three good sized bedrooms, one with an en-suite and the others with access to a Jack and Jill bathroom. The property has a downstairs w/c and open plan lounge, dining room and kitchen with a division for the utility appliances.

There is a seamless wooden floor flowing throughout the ground floor, contemporary kitchen fittings and integral appliances. The lounge area also features a wood burning stove.

The rear garden is secluded and has been thoughtfully landscaped, allowing for two patio areas a lawn and outside storage.

## ACCOMMODATION

Front Door Leading to: Entrance Hallway Downstairs WC Living Room 23' 2'' x 14' 10'' (7.06m x 4.52m) Kitchen/Utility 13' 6'' x 14' 5'' (4.11m x 4.39m) First Floor Landing Master Bedroom 11' 9'' x 10' 1'' (3.58m x 3.07m) Master En Suite 10' 1'' x 6' 4'' (3.07m x 1.93m) Second Bedroom 11' 6'' x 10' 7'' (3.50m x 3.22m) Third Bedroom 11' 5'' x 9' 6'' (3.48m x 2.89m) Jack 'n' Jill Bathroom