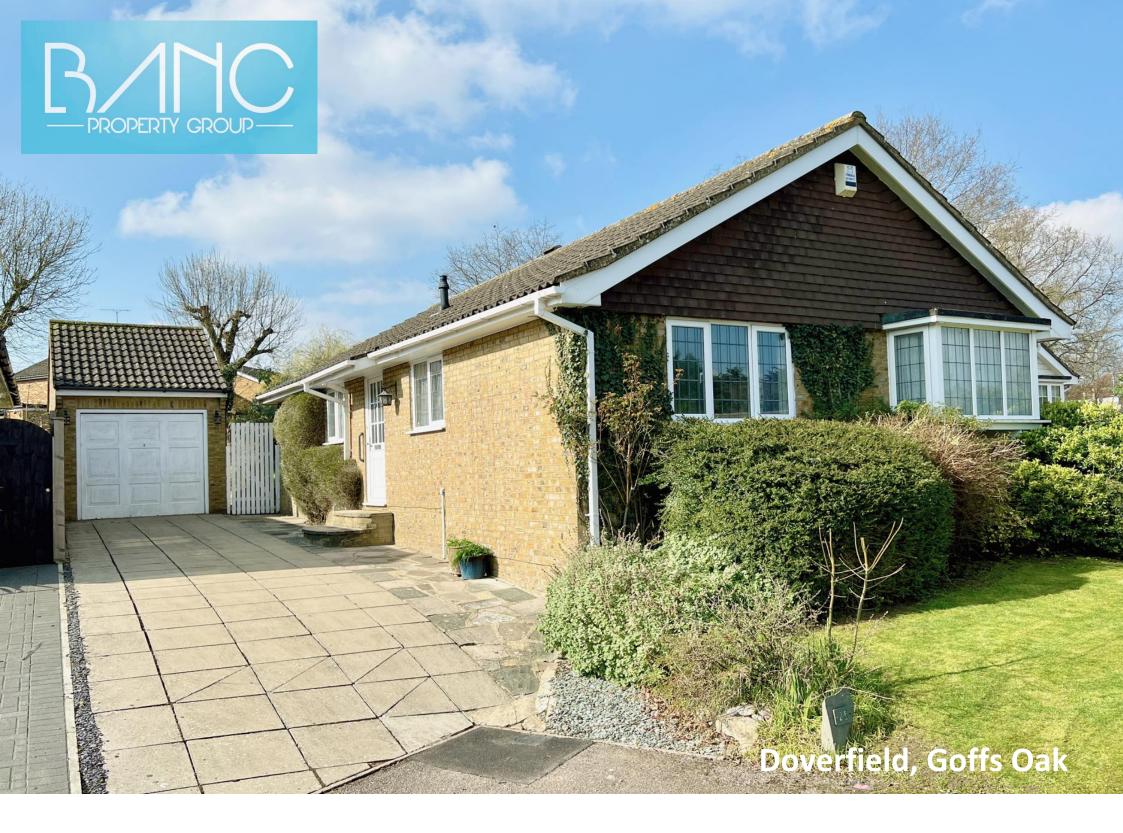

## Doverfield Goffs Oak EN7 5EL

\*\*QUIET CUL-DE-SAC LOCATION\*\* 3 BEDROOMS\*\* RARE TO THE MARKET\*\* CHAIN FREE\*\* A beautifully presented 3 bedroom detached bungalow set in the popular cul-se-sac location of Doverfield. The property is situated within a short stroll of Goffs Oak village. Accommodation consists of: Entrance hallway, kitchen, L shaped living room/dining room, 3 bedrooms, bathroom and separate wc. The property has an excellent size rear garden with a patio and summer house. There is side access to both sides, a garage and off street parking plus a front garden. Offered chain free.