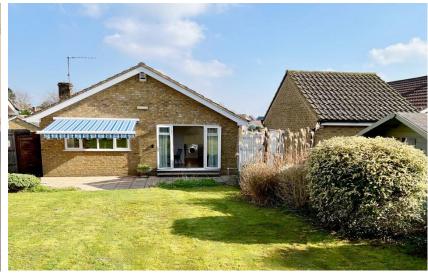

## Doverfield Goffs Oak EN7 5EL

\*\*QUIET CUL-DE-SAC LOCATION\*\* 3 BEDROOMS\*\* RARE TO THE MARKET\*\* CHAIN FREE\*\* A beautifully presented 3 bedroom detached bungalow set in the popular cul-se-sac location of Doverfield. The property is situated within a short stroll of Goffs Oak village. Accommodation consists of: Entrance hallway, kitchen, L shaped living room/dining room, 3 bedrooms, bathroom and separate wc. The property has an excellent size rear garden with a patio and summer house. There is side access to both sides, a garage and off street parking plus a front garden. Offered chain free.