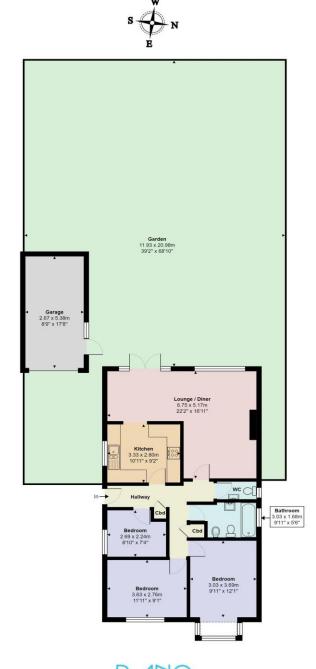

## Doverfield Goffs Oak EN7 5EL

\*\*QUIET CUL-DE-SAC LOCATION\*\* 3 BEDROOMS\*\* RARE TO THE MARKET\*\* CHAIN FREE\*\* A beautifully presented 3 bedroom detached bungalow set in the popular cul-se-sac location of Doverfield. The property is situated within a short stroll of Goffs Oak village. Accommodation consists of: Entrance hallway, kitchen, L shaped living room/dining room, 3 bedrooms, bathroom and separate wc. The property has an excellent size rear garden with a patio and summer house. There is side access to both sides, a garage and off street parking plus a front garden. Offered chain free.