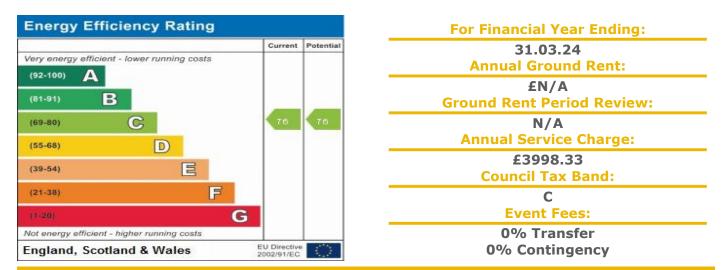

## **Property Description:**

**A TWO BEDROOM RETIREMENT APARTMENT LOCATED ON THE GROUND FLOOR** Penhaligon Court was built by Lansdown Homes. The development forms 10 houses and 44 apartments arranged over 4 floors served by a lift. The Development Manager can be contacted from various points within each property in the case of an emergency. For periods when the Development Manager is off duty there is a 24 hour emergency Appello call system. Each property comprises an entrance hall, lounge, kitchen, one or two bedrooms and a bathroom. It is a condition of purchase that residents be over the age of 55 years. Please speak to our Property Consultant if you require information regarding Event Fees that may apply to this property.