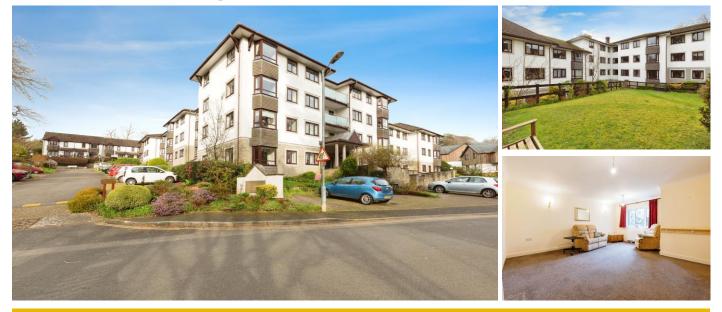

## **3 Penhaligon Court**

Tregolls Road, Truro, Cornwall, TR1 1YB

**PRICE: £165,000** 

Lease:

## **Property Description:**

**A TWO BEDROOM RETIREMENT APARTMENT LOCATED ON THE GROUND FLOOR** Penhaligon Court was built by Lansdown Homes. The development forms 10 houses and 44 apartments arranged over 4 floors served by a lift. The Development Manager can be contacted from various points within each property in the case of an emergency. For periods when the Development Manager is off duty there is a 24 hour emergency Appello call system. Each property comprises an entrance hall, lounge, kitchen, one or two bedrooms and a bathroom. It is a condition of purchase that residents be over the age of 55 years. Please speak to our Property Consultant if you require information regarding Event Fees that may apply to this property.

- Development Manager
- Residents' lounge and Conservatory
- Laundry room and Guest Suite
- Communal Gardens
- On site parking

- Luggage storage room
- Communal TV Aerial
- Minimum Age 55
- Lease 999 years from 1988