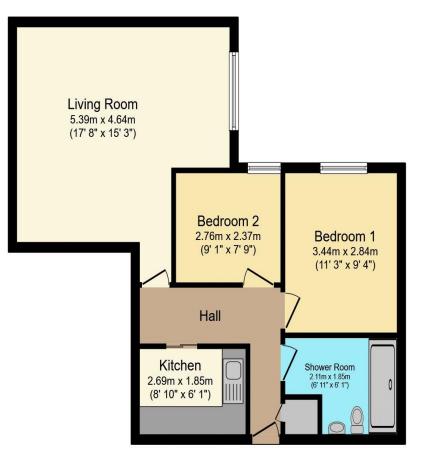

## Visit us at retirementhomesearch.co.uk

Total floor area 58.3 sq.m. (627 sq.ft.) approx

This floor plan is for illustrative purposes only. It is not drawn to scale. Any measurements, floor areas (including any total floor area), openings and orientation are approximate. No details are guaranteed, they cannot be relied upon for any purpose and they do not form part of any agreement. No liability is taken for any error, omission or misstatement. A party must rely upon its own inspection(s). Powered by www.focalagent.com