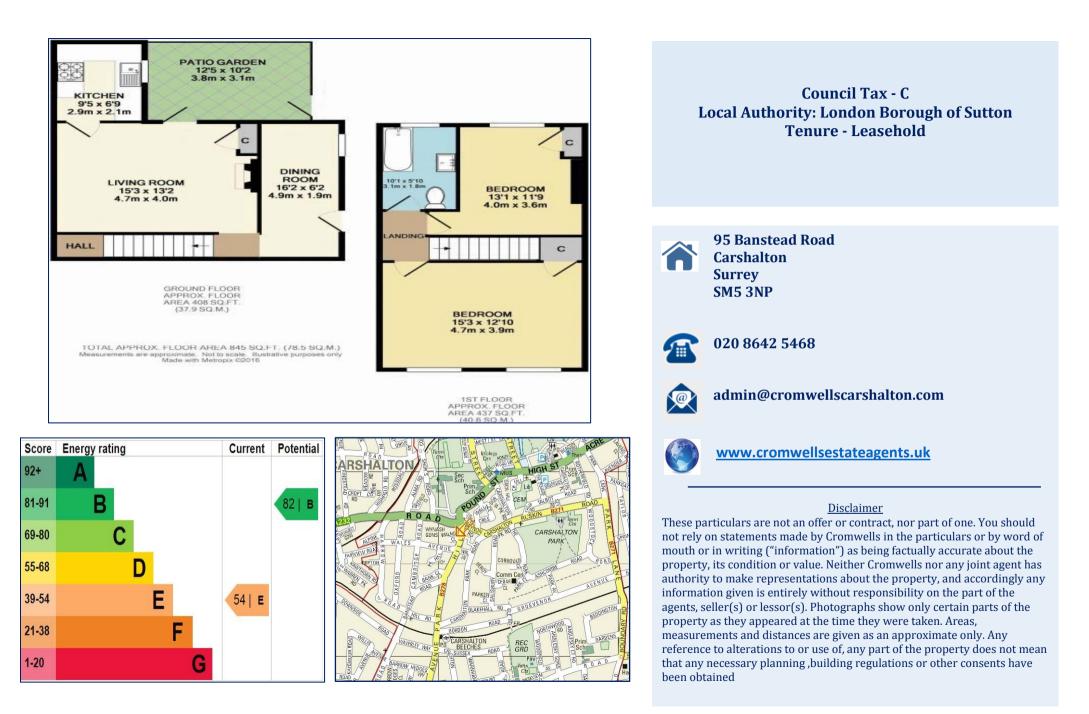

\*Spacious Lounge \*Separate Reception Hall/Dining Room \*Over 100 Year Lease \*No Chain

**Front Door to:** 

Reception Hall/Dining Room - 16' 2" x 6' 2" (4.92m x 1.88m)

Lounge - 15' 3" x 13' 2" (4.64m x 4.01m) Door to garden.

Kitchen - 9' 5'' x 6' 9'' (2.87m x 2.06m)

**Stairs to First Floor Landing** 

Bedroom One - 15' 3" x 12' 10" (4.64m x 3.91m)

Bedroom Two - 13' 1" x 11' 9" (3.98m x 3.58m)

Bathroom - 10' 1" x 5' 10" (3.07m x 1.78m)

**Outside**:

Patio Garden - 12' 5" x 10' 2" (3.78m x 3.10m)