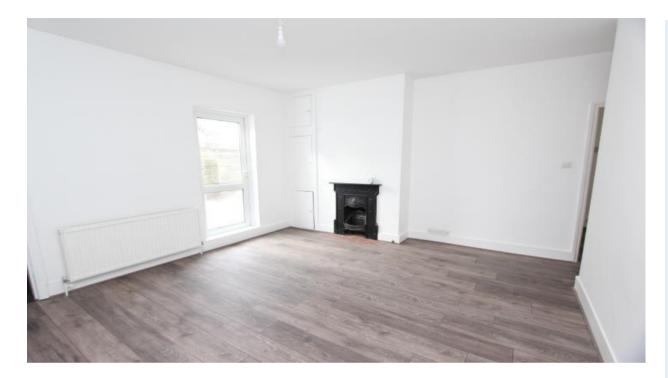

\*Spacious Lounge \*Separate Reception Hall/Dining Room \*Over 100 Year Lease \*No Chain

**Front Door to:** 

Reception Hall/Dining Room - 16' 2" x 6' 2" (4.92m x 1.88m)

Lounge - 15' 3" x 13' 2" (4.64m x 4.01m) Door to garden.