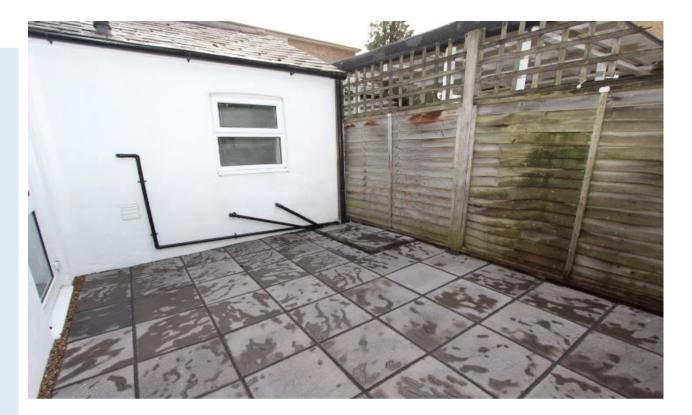

A deceptively spacious and refurbished two bedroom split level maisonette with its own courtyard rear garden, the property is ideally located within a short walk of St. Philomena's Schools, as well as both Carshalton and Carshalton Beeches train stations. NO CHAIN.





\*Spacious Lounge \*Separate Reception Hall/Dining Room \*Over 100 Year Lease \*No Chain

**Front Door to:** 

Reception Hall/Dining Room - 16' 2" x 6' 2" (4.92m x 1.88m)

Lounge - 15' 3" x 13' 2" (4.64m x 4.01m) Door to garden.

Kitchen - 9' 5'' x 6' 9'' (2.87m x 2.06m)

**Stairs to First Floor Landing** 

Bedroom One - 15' 3" x 12' 10" (4.64m x 3.91m)

Bedroom Two - 13' 1" x 11' 9" (3.98m x 3.58m)

Bathroom - 10' 1" x 5' 10" (3.07m x 1.78m)

**Outside**:

Patio Garden - 12' 5" x 10' 2" (3.78m x 3.10m)