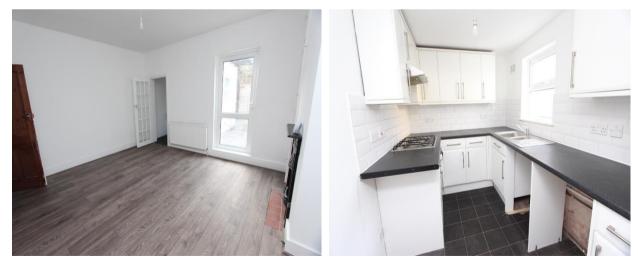

Kitchen - 9' 5'' x 6' 9'' (2.87m x 2.06m)

**Stairs to First Floor Landing** 

Bedroom One - 15' 3" x 12' 10" (4.64m x 3.91m)

Bedroom Two - 13' 1" x 11' 9" (3.98m x 3.58m)

Bathroom - 10' 1" x 5' 10" (3.07m x 1.78m)