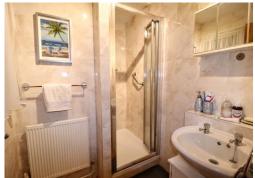

### **SHOWER ROOM**

Shower cubicle, tiled walls and floor, wall-mounted wash hand basin, radiator.