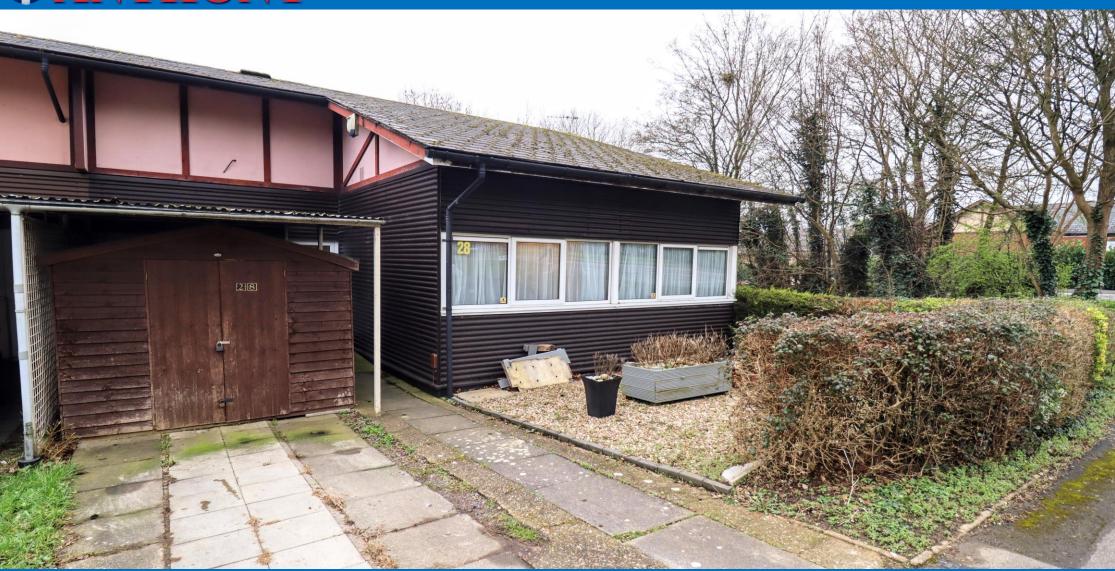

£235,000

Located in the residential area on Beanhill is this three-bedroom end-of-terrace bungalow. The property comprises three bedrooms, lounge, kitchen/diner leading on to the private rear garden and a shower room with a separate w.c. Further benefits include off-road parking.

#### **ENTRANCE**

Double glazed door to:

#### OUTSIDE

### **PARKING**

Off-road parking.

# **FRONT GARDEN**

Gravel area with path to front door, shrub/hedge borders.