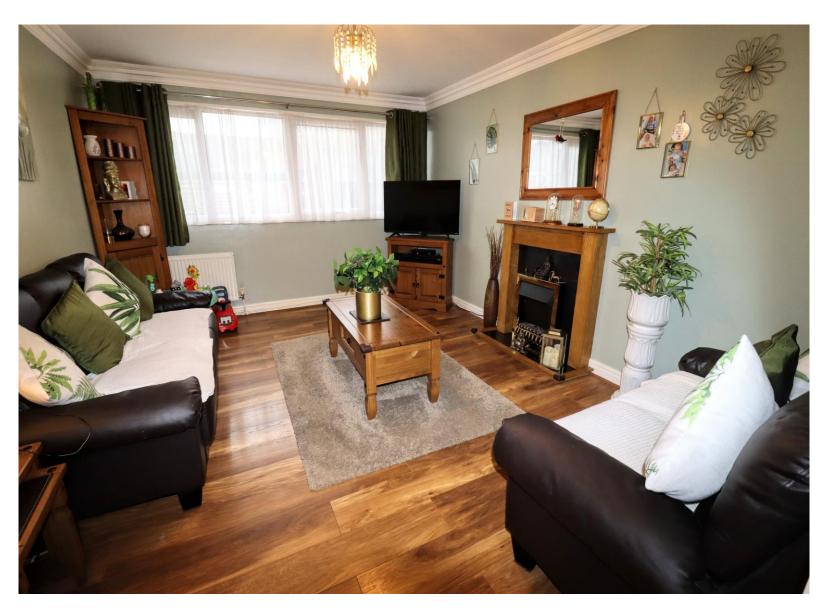

£235,000

Located in the residential area on Beanhill is this three-bedroom end-of-terrace bungalow. The property comprises three bedrooms, lounge, kitchen/diner leading on to the private rear garden and a shower room with a separate w.c. Further benefits include off-road parking.

# **Property Description**

#### **ENTRANCE**

Double glazed door to:

## **ENTRANCE HALL**

Radiator, doors to all rooms.

#### LOUNGE

Double glazed window to rear aspect. Radiator, electric fireplace.

# KITCHEN/DINER

Double glazed window and door to rear. Fitted with a range of base and eye level units with rolled edge work surface over, one and a half bowl stainless steel sink with mixer tap, space for: range cooker, washing machine, tumble dryer, and dishwasher; extractor fan, tiled floor, splashb