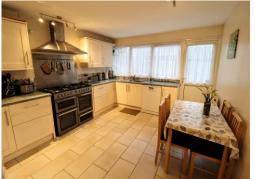

# KITCHEN/DINER

Double glazed window and door to rear. Fitted with a range of base and eye level units with rolled edge work surface over, one and a half bowl stainless steel sink with mixer tap, space for: range cooker, washing machine, tumble dryer, and dishwasher; extractor fan, tiled floor, splashback tiling, radiator.