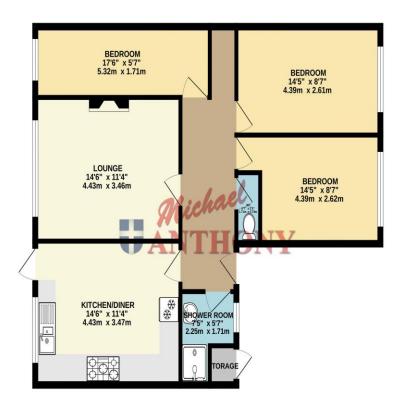

### GROUND FLOOR 814 sq.ft. (75.6 sq.m.) approx.

WWW.EPC4U.COM

TOTAL FLOOR AREA 1814 as \$1.0" (7.5" \$4.0") approx.

While every attempt has been made to ensure the accuracy of the Opotals contained here, measurements of show, methods, secons and any other items are apparentate and no responsibility is been for any emergination or excellent the part of the contraction or many contained as on the contraction of the c