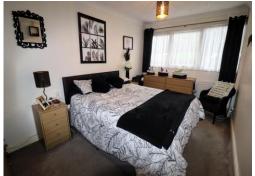

## **BEDROOM ONE**

Double glazed window to front aspect. Radiator.

#### **BEDROOM TWO**

Double glazed window to front aspect. Radiator.

## **BEDROOM THREE**

Double glazed window to rear aspect. Radiator, access to loft space.