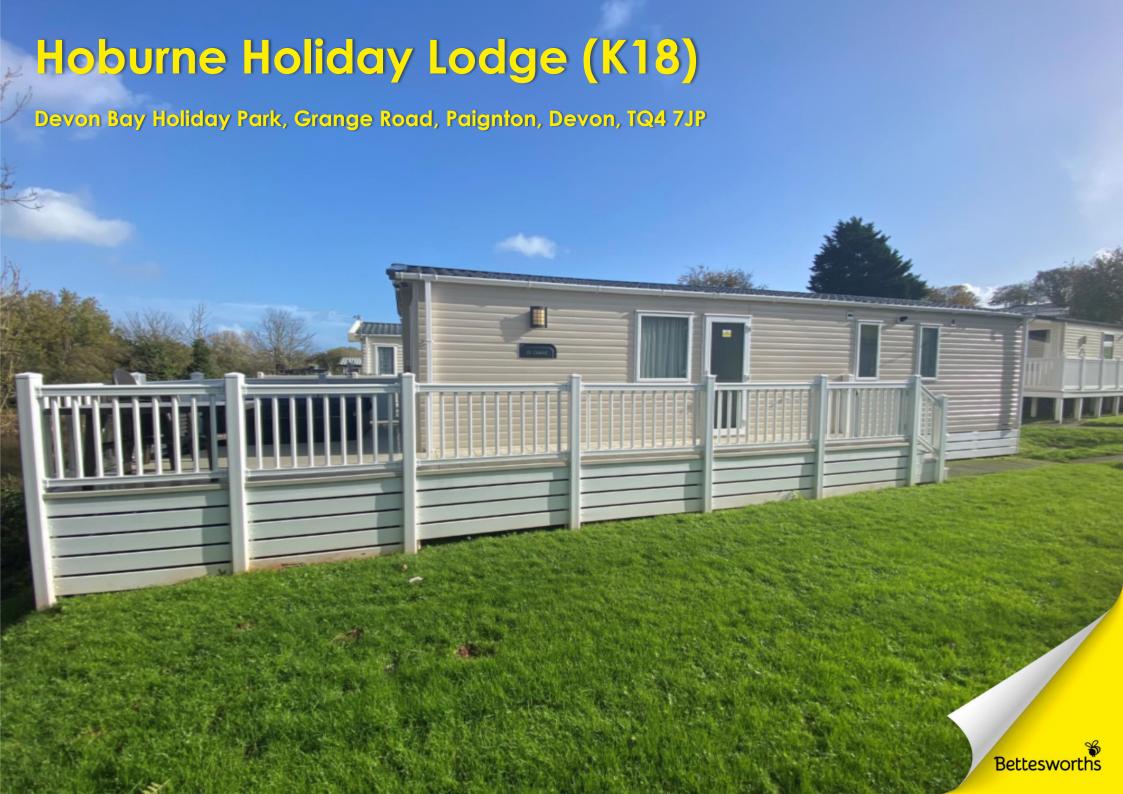

Devon Bay Holiday Park, Grange Road, Paignton, Devon, TQ4 7JP

Beautifully Appointed Holiday Lodge Overlooking Clennon Lakes
Located on Family & Dog Friendly Park with a Large Range of Facilities
Lodge comprises 3 Bedrooms, Shower Room & En-Suite Cloakroom, Decking with Hot Tub
Successfully Let for 44 Weeks PA Generating Circa 10k PA Income
The Lodge can be used as Private Residence for up to 48 Weeks

St David, Lodge K18, is an immaculate 3 bedroom holiday lodge which has been let to tourists for 44 weeks of the year for the past 3 years. This has generated a net income of circa £10,000 per annum with the lettings being managed by the Hoburne Management Team. The Lodge may also be used as a private residence for up to 48 weeks of the year. The park is open to the public for 11 months of the year closing for January, however weekend stays are allowed during this time.

### **OUTSIDE**

The lodge is approached via a uPVC gate to a composite decked walkway leading to the private rear decking area with UPVC balustrading. Outside courtesy light. To the rear is the composite decked patio area with hot tub providing a beautiful open outlook overlooking the Clennon Lakes & surrounding Woodland.