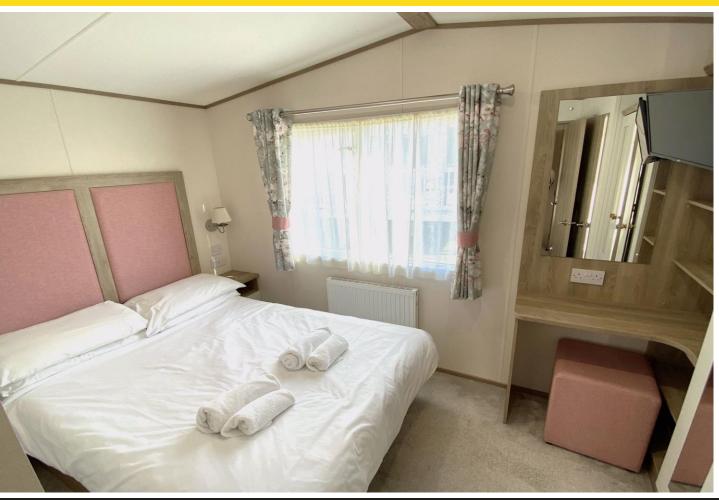

#### BEDROOM 1

11' 7" x 6' 8" (3.54m x 2.04m)

Fitted with built-in wardrobes with mirrored fronts, drawers and small dressing area with shelving & TV bracket. Bedside units with fitted headboard and 'his& her' courtesy lights. uPVC double glazed window to rear. Recessed ceiling lighting. Door to:-

### PRIVATE CLOAKROOM

Close coupled WC. Pedestal wash basin, Obscure uPVC Obscure double-glazed window, extractor vent, flush LED ceiling light.