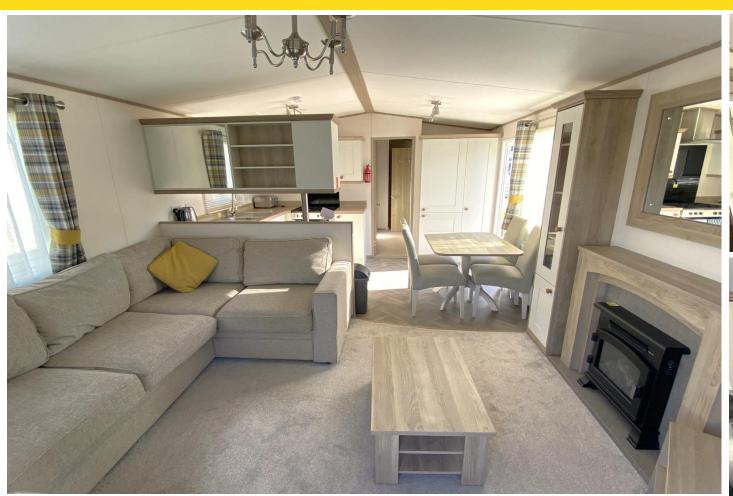

### **SPACIOUS LIVING ROOM**

Made up of the lounge, kitchen and dining area.

### **LOUNGE AREA**

11' 8" x 9' 7" (3.55m x 2.92m)

With a wood effect fireplace and fuel effect electric fire. uPVC double glazed sliding patio doors and side window onto a private composite decked area, featuring an inset hot tub and having a fabulous view over the Clennon Lakes & Woodland. Further window to side. Range of fitted wall and full height display & storage units.

### KITCHEN/DINING AREA

11' 8" x 7' 8" (3.55m x 2.34m)

Fitted with light coloured base cupboards and contrasting worksurfaces, matching eye level units, display shelving and microwave unit. Inset 1½ bowl stainless steel sink unit with brushed monobloc mixer taps. Space for gas cooker with extractor hood over. Further extractor vent. uPVC double glazed window to side. Separate full height, matching storage unit, housing larder fridge with freezer below and storage unit beside for ironing board and cleaning utensils. Carbon monoxide detector. LED pendant lighting. Door opens to:-