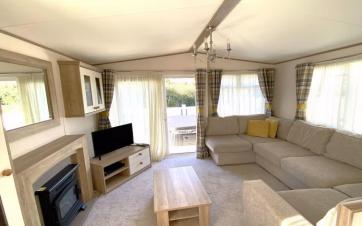

### **SPACIOUS LIVING ROOM**

Made up of the lounge, kitchen and dining area.

### **LOUNGE AREA**

11' 8" x 9' 7" (3.55m x 2.92m)

With a wood effect fireplace and fuel effect electric fire. uPVC double glazed sliding patio doors and side window onto a private composite decked area, featuring an inset hot tub and having a fabulous view over the Clennon Lakes & Woodland. Further window to side. Range of fitted wall and full height display & storage units.