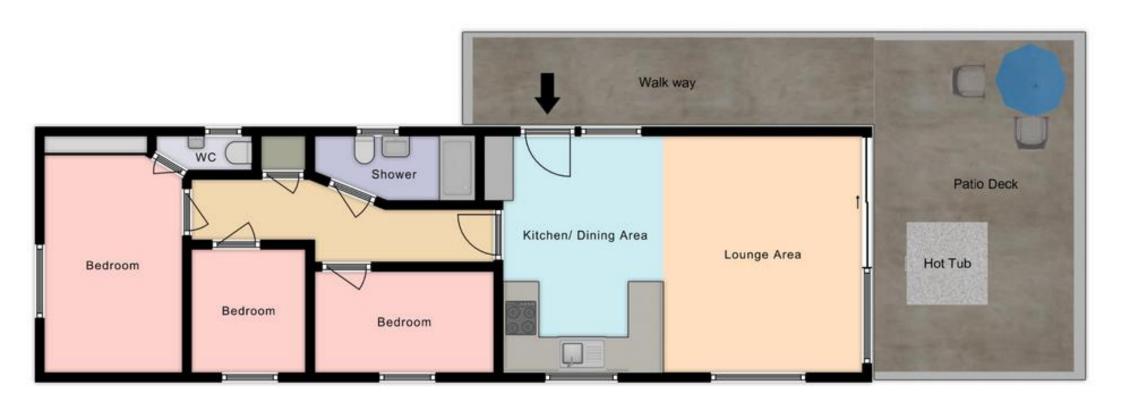

Devon Bay Holiday Park, Grange Road, Paignton, Devon, TQ4 7JP

Beautifully Appointed Holiday Lodge Overlooking Clennon Lakes
Located on Family & Dog Friendly Park with a Large Range of Facilities
Lodge comprises 3 Bedrooms, Shower Room & En-Suite Cloakroom, Decking with Hot Tub
Successfully Let for 44 Weeks PA Generating Circa 10k PA Income
The Lodge can be used as Private Residence for up to 48 Weeks

### **SPACIOUS LIVING ROOM**

Made up of the lounge, kitchen and dining area.

### **LOUNGE AREA**

11' 8" x 9' 7" (3.55m x 2.92m)

With a wood effect fireplace and fuel effect electric fire. uPVC double glazed sliding patio doors and side window onto a private composite decked area, featuring an inset hot tub and having a fabulous view over the Clennon Lakes & Woodland. Further window to side. Range of fitted wall and full height display & storage units.

### KITCHEN/DINING AREA

11' 8" x 7' 8" (3.55m x 2.34m)

Fitted with light coloured base cupboards and contrasting worksurfaces, matching eye level units, display shelving and microwave unit. Inset 1½ bowl stainless steel sink unit with brushed monobloc mixer taps. Space for gas cooker with extractor hood over. Further extractor vent. uPVC double glazed window to side. Separate full height, matching storage unit, housing larder fridge with freezer below and storage unit beside for ironing board and cleaning utensils. Carbon monoxide detector. LED pendant lighting. Door opens to:-

### **INNER HALLWAY**

Doors off to all rooms. Storage cupboard housing gas boiler for hot water and central heating system.

#### BEDROOM 1

11' 7" x 6' 8" (3.54m x 2.04m)

Fitted with built-in wardrobes with mirrored fronts, drawers and small dressing area with shelving & TV bracket. Bedside units with fitted headboard and 'his& her' courtesy lights. uPVC double glazed window to rear. Recessed ceiling lighting. Door to:-

### PRIVATE CLOAKROOM

Close coupled WC. Pedestal wash basin, Obscure uPVC Obscure double-glazed window, extractor vent, flush LED ceiling light.

#### BEDROOM 2

6' 5" x 5' 7" (1.96m x 1.70m)

uPVC double glazed window to side. Radiator. Wall mounted wardrobe unit with hanging rail. Flush LED ceiling light.

#### BEDROOM 3

8' 3" x 5' 7" (2.51m x 1.69m)

Fitted wardrobe with hanging rail and storage cupboards & drawers below. Radiator. Headboard with courtesy light. Flush LED ceiling light.

#### SHOWER ROOM

Walk-in shower cubicle with thermostatic mixer unit, rail and shower head. Vanity unit with inset wash hand basin and mirrored unit over. Shaver point and shelving. WC, obscure uPVC double glazed window side, extractor vent, flush LED ceiling light.

### **OUTSIDE**

The lodge is approached via a uPVC gate to a composite decked walkway leading to the private rear decking area with UPVC balustrading. Outside courtesy light. To the rear is the composite decked patio area with hot tub providing a beautiful open outlook overlooking the Clennon Lakes & surrounding Woodland.