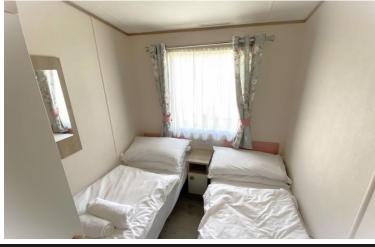

#### BEDROOM 2

6' 5" x 5' 7" (1.96m x 1.70m)

uPVC double glazed window to side. Radiator. Wall mounted wardrobe unit with hanging rail. Flush LED ceiling light.

#### BEDROOM 3

8' 3" x 5' 7" (2.51m x 1.69m)

Fitted wardrobe with hanging rail and storage cupboards & drawers below. Radiator. Headboard with courtesy light. Flush LED ceiling light.