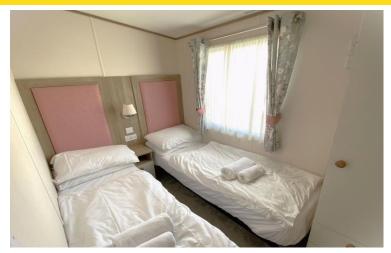

#### BEDROOM 2

6' 5" x 5' 7" (1.96m x 1.70m)

uPVC double glazed window to side. Radiator. Wall mounted wardrobe unit with hanging rail. Flush LED ceiling light.

#### BEDROOM 3

8' 3" x 5' 7" (2.51m x 1.69m)

Fitted wardrobe with hanging rail and storage cupboards & drawers below. Radiator. Headboard with courtesy light. Flush LED ceiling light.