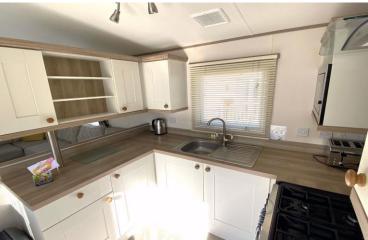

### KITCHEN/DINING AREA

11' 8" x 7' 8" (3.55m x 2.34m)

Fitted with light coloured base cupboards and contrasting worksurfaces, matching eye level units, display shelving and microwave unit. Inset 1½ bowl stainless steel sink unit with brushed monobloc mixer taps. Space for gas cooker with extractor hood over. Further extractor vent. uPVC double glazed window to side. Separate full height, matching storage unit, housing larder fridge with freezer below and storage unit beside for ironing board and cleaning utensils. Carbon monoxide detector. LED pendant lighting. Door opens to:-