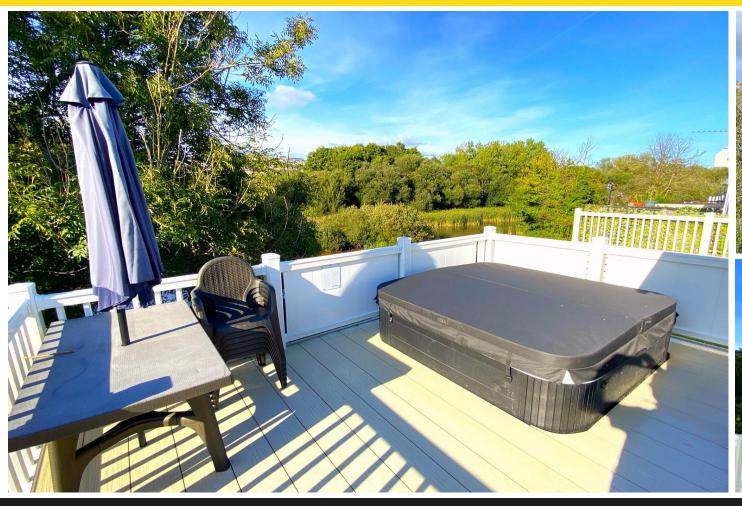

### **LOUNGE AREA**

11' 8" x 9' 7" (3.55m x 2.92m)

With a wood effect fireplace and fuel effect electric fire. uPVC double glazed sliding patio doors and side window onto a private composite decked area, featuring an inset hot tub and having a fabulous view over the Clennon Lakes & Woodland. Further window to side. Range of fitted wall and full height display & storage units.

### **OUTSIDE**

The lodge is approached via a uPVC gate to a composite decked walkway leading to the private rear decking area with UPVC balustrading. Outside courtesy light. To the rear is the composite decked patio area with hot tub providing a beautiful open outlook overlooking the Clennon Lakes & surrounding Woodland.