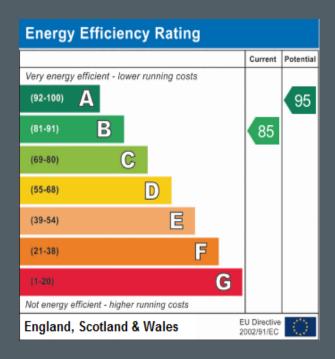

#### **EPC and Council Tax**

Energy Performance Certificate band B. Tunbridge Wells council tax band E, £2730.36 for 2024-25