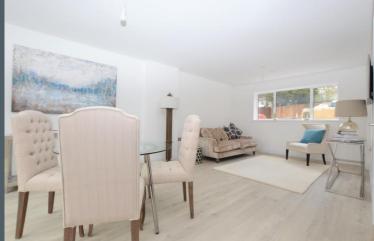

# **Open Plan Living Room**

The dual aspect open plan living-dining room has patio doors that open onto the garden. The room has wood effect laminate flooring, underfloor heating and TV point.