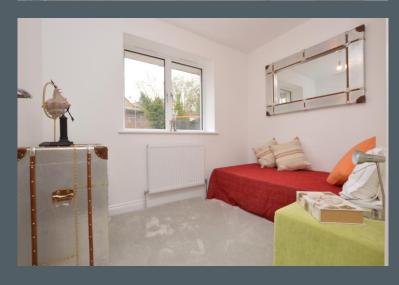

# Master Bedroom 12' 5" x 11' 6" (3.78m x 3.5m)

The master bedroom has a double glazed window that overlooks the front of the property. The room has a radiator with thermostatic valve, a fitted wardrobe and a TV point.

### **Double Bedroom 2** 12' 5" x 8' 5" (3.78m x 2.56m)

The second double bedroom has a double glazed window that overlooks the rear patio garden and a radiator with thermostatic valve. The room also has a fitted wardrobe and TV point.