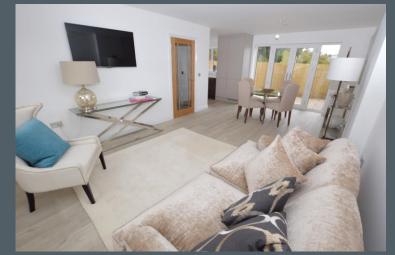

# **Open Plan Living Room**

The dual aspect open plan living-dining room has patio doors that open onto the garden. The room has wood effect laminate flooring, underfloor heating and TV point.