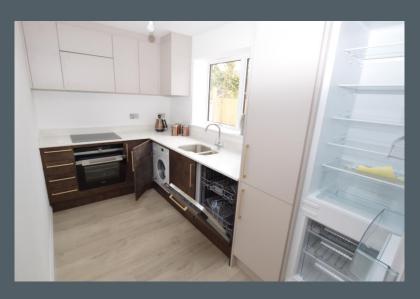

#### **Modern Kitchen** 9' 10" x 6' 5" (3m x 1.95m)

The modern kitchen has integrated appliances including a washing machine, full height fridge freezer and dishwasher. There is a fan oven and electric hob, along with a one and a half bowl kitchen sink with mixer tap. A good range of wall and base kitchen cupboards provide plenty of storage.