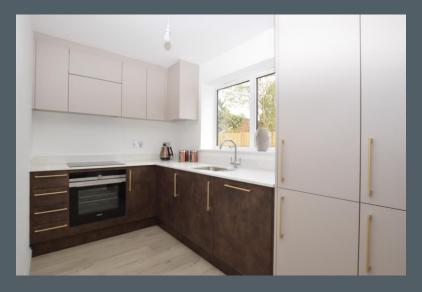

#### **Modern Kitchen** 9' 10" x 6' 5" (3m x 1.95m)

The modern kitchen has integrated appliances including a washing machine, full height fridge freezer and dishwasher. There is a fan oven and electric hob, along with a one and a half bowl kitchen sink with mixer tap. A good range of wall and base kitchen cupboards provide plenty of storage.