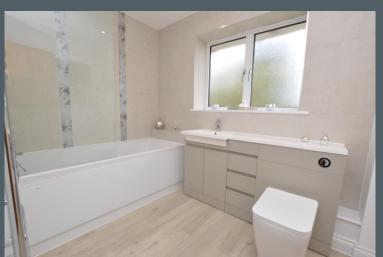

Family Bathroom 9' 3" x 6' 4" (2.82m x 1.92m)
The modern family bathroom has a full length bath with shower over. There is a wall mounted basin with mixer tap and storage underneath, a WC and a stainless steel heated towel rail.