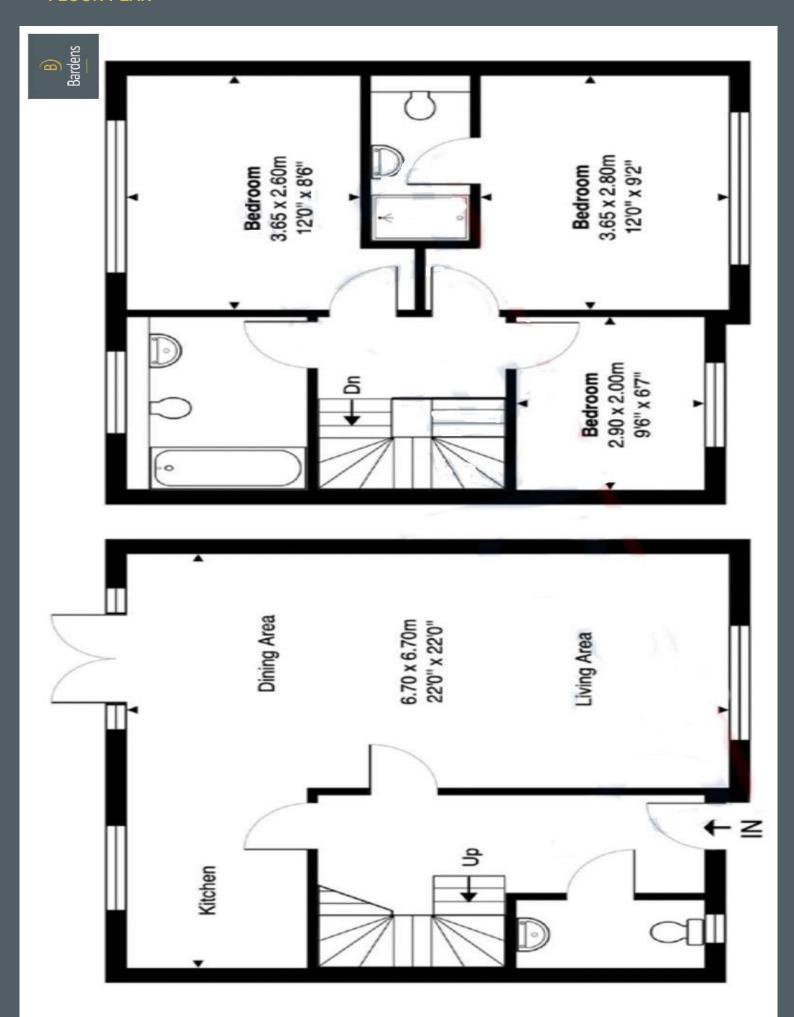

# **ACCOMMODATION**

# **Open Plan Living Room**

The dual aspect open plan living-dining room has patio doors that open onto the garden. The room has wood effect laminate flooring, underfloor heating and TV point.

#### **Modern Kitchen** 9' 10" x 6' 5" (3m x 1.95m)

The modern kitchen has integrated appliances including a washing machine, full height fridge freezer and dishwasher. There is a fan oven and electric hob, along with a one and a half bowl kitchen sink with mixer tap. A good range of wall and base kitchen cupboards provide plenty of storage.

#### **Downstairs Cloakroom WC**

There is a modern downstairs cloakroom WC with heated towel rail.

# Master Bedroom 12' 5" x 11' 6" (3.78m x 3.5m)

The master bedroom has a double glazed window that overlooks the front of the property. The room has a radiator with thermostatic valve, a fitted wardrobe and a TV point.

### Master Bedroom En Suite

The master bedroom en suite shower room has a walk in shower, a WC, stainless steel heated towel rail, and a wall mounted basin with mixer tap and storage cupboard underneath.

### **Double Bedroom 2** 12' 5" x 8' 5" (3.78m x 2.56m)

The second double bedroom has a double glazed window that overlooks the rear patio garden and a radiator with thermostatic valve. The room also has a fitted wardrobe and TV point.

Family Bathroom 9' 3" x 6' 4" (2.82m x 1.92m)
The modern family bathroom has a full length bath with shower over. There is a wall mounted basin with mixer tap and storage underneath, a WC and a stainless steel heated towel rail.

# Bedroom 3 9' 2" x 6' 7" (2.8m x 2m)

Bedroom three has a double glazed window that overlooks the front of the property and a radiator with thermostatic valve.