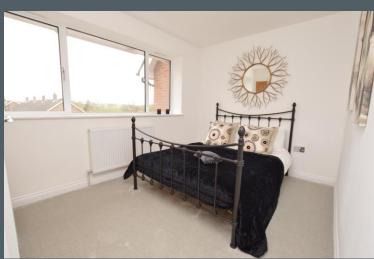

### **Double Bedroom 2** 12' 5" x 8' 5" (3.78m x 2.56m)

The second double bedroom has a double glazed window that overlooks the rear patio garden and a radiator with thermostatic valve. The room also has a fitted wardrobe and TV point.

# Bedroom 3 9' 2" x 6' 7" (2.8m x 2m)

Bedroom three has a double glazed window that overlooks the front of the property and a radiator with thermostatic valve.