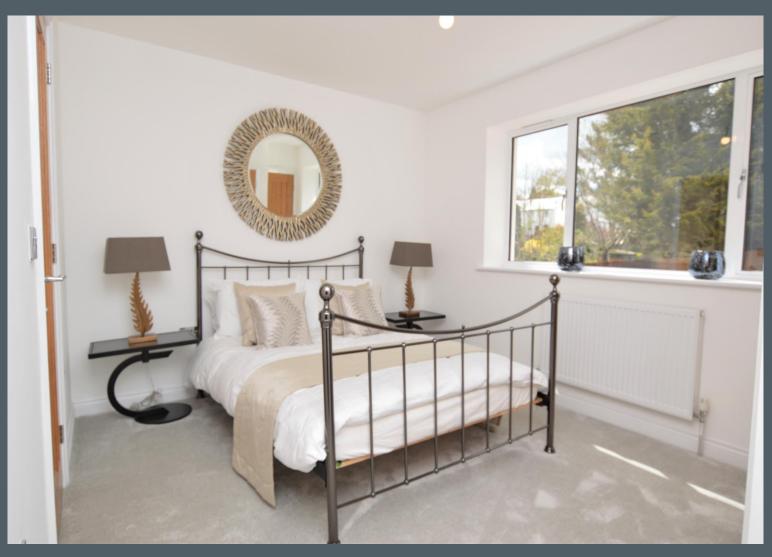

# Master Bedroom 12' 5" x 11' 6" (3.78m x 3.5m)

The master bedroom has a double glazed window that overlooks the front of the property. The room has a radiator with thermostatic valve, a fitted wardrobe and a TV point.