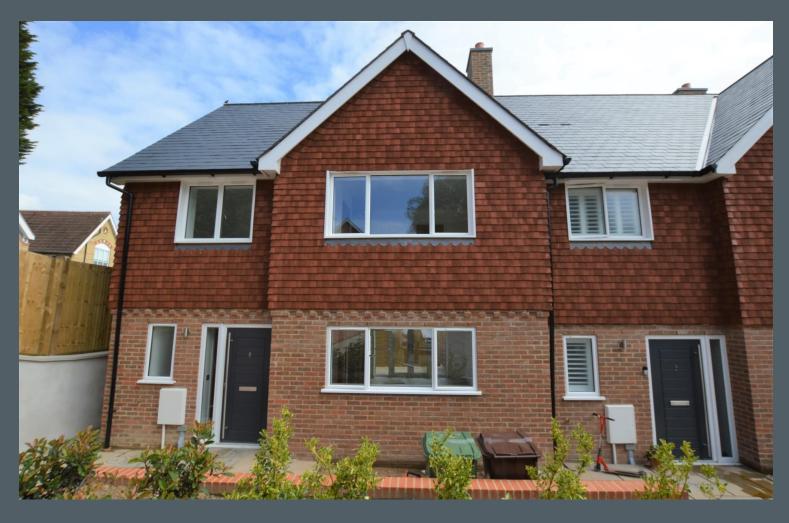

85 High Street Tunbridge Wells Kent TN1 1XP

Tel: 01892 527317

Email: sales@bardensestates.co.uk

Hidden Mews Birling Road Tunbridge Wells

£1,950 pcm

# Modern 3 Bedroom 2 Bathroom House with Allocated Parking & Courtyard Garden

This modern house comes with open plan dual aspect living-dining room with underfloor heating. The fully fitted kitchen has integrated appliances including fridge freezer, washing machine and dishwasher. The downstairs layout also benefits from a cloakroom WC. The master bedroom has an en suite shower room and fitted wardrobes. There is also a modern family bathroom with full length bath with shower over, and two further bedrooms. Outside there is an enclosed rear patio garden with side gate access that is ideal for outside entertaining. Gas central heating, double glazing throughout, EPC band B. Fibre optic broadband. Allocated parking space in quiet cul-de-sac. Viewing highly recommended.

#### Location

Hidden Mews is a quiet cu-de-sac off Birling Road in Tunbridge Wells. Sainsbury's supermarket is a 3 minute drive away, and The Bull pub on the Frant Road is a two minute stroll around the corner. Tunbridge Wells mainline station with it's train services to London and the South coast is a mile away. The Pantiles with it's range of shops, restaurants and cafes is less than a mile away.