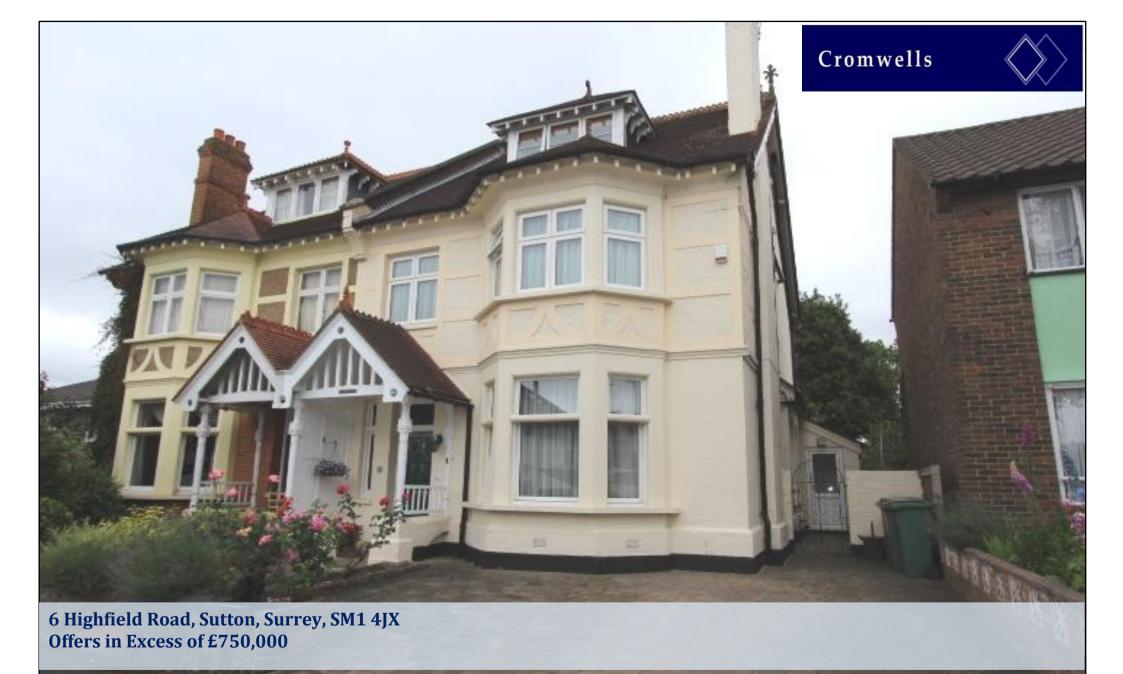

A rare opportunity to acquire this substantial six bedroom Victorian semi detached home offering extensive accommodation over three floors, the property has been sympathetically modernised by the present owner but still enjoys many original period features. The property is ideally located close to three train stations and a wealth of reputable schools.

# Outside

Rear garden extending to approximately 110ft with paved patio, large lawn area with flower borders and beds, mature trees and shrubs, garden shed, side access.

**Driveway with Parking for Two Cars** 