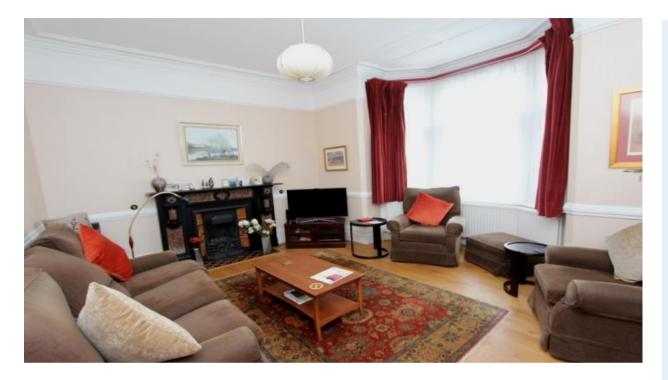

### Lounge - 15' 1" x 14' 6" (4.59m x 4.42m)

Double glazed sash bay windows, original fireplace, solid wood flooring, radiator, original coved ceiling. **Dining Room - 17' 7'' x 12' 3'' (5.36m x 3.73m)** Double glazed sash windows and door to rear garden, feature fireplace, original coved ceiling.