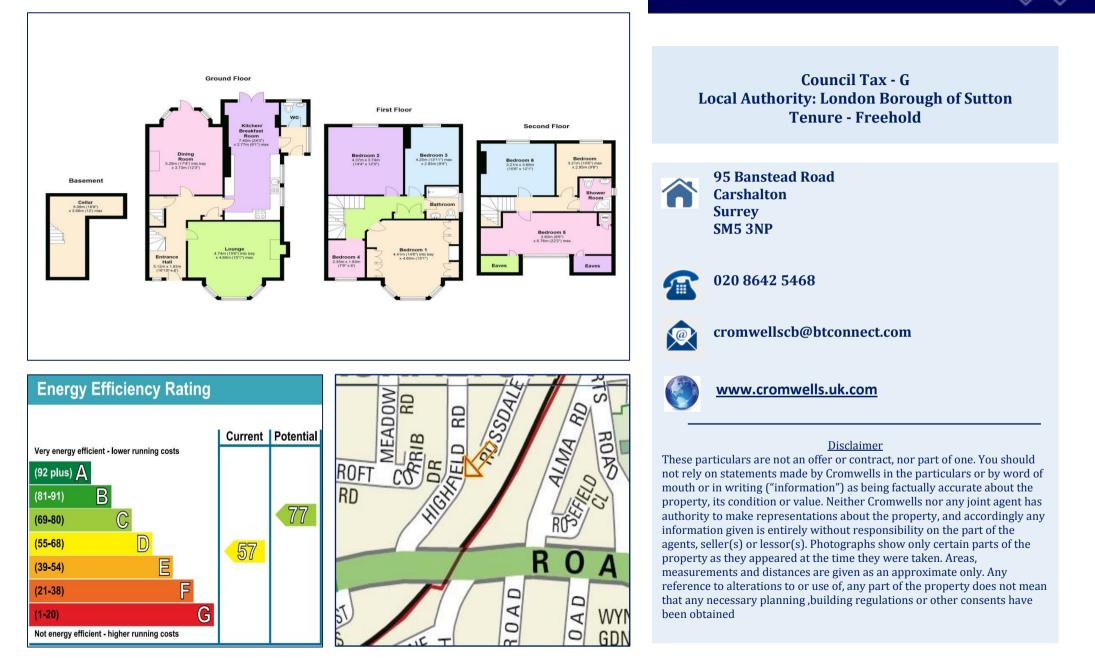

#### Cellar

### Lounge - 15' 1" x 14' 6" (4.59m x 4.42m)

Double glazed sash bay windows, original fireplace, solid wood flooring, radiator, original coved ceiling. **Dining Room - 17' 7'' x 12' 3'' (5.36m x 3.73m)** Double glazed sash windows and door to rear garden, feature fireplace, original coved ceiling.

## Modern Kitchen/ Breakfast Room - 24' 11'' x 10' 0'' (7.59m x 3.05m)

Sink unit with cupboards below, granite work surface with cupboards and drawers below, matching eye level cupboards, built in oven, combination oven and warming drawer, electric hob with extractor hood, integrated dishwasher, double glazed sash windows and french doors to rear garden, radiator, tiled flooring, door to:

## **Stairs to First Floor Landing**

Built in cupboards.

**Bedroom One - 15' 7'' x 15' 2'' (4.75m x 4.62m)** Double glazed bay windows, range of fitted wardrobes cupboards, radiator.

**Bedroom Two - 14' 6'' x 12' 3'' (4.42m x 3.73m)** Double glazed sash windows, radiator, original coved ceilings.

Bedroom Three - 12' 8'' x 9' 2'' (3.86m x 2.79m) Double glazed sash windows, radiator. Study - 8' 0'' x 6' 5'' (2.44m x 1.95m)

Double glazed window, radiator.

## Bathroom

Panel enclosed bath with wall mounted shower unit, wash hand basin, low level WC, fitted cupboards, extractor fan, heated towel rail, double glazed windows. **Stairs to Second Floor Landing -**

Access to insulated loft space with fitted ladder. Bedroom Four - 12' 1" x 10' 6" (3.68m x 3.20m)

Double glazed window, radiator.

Bedroom Five - 22' 2" x 8' 5" (6.75m x 2.56m)

Double glazed windows, radiator, built in eaves storage, cupboard housing Mega Flow tank.

Bedroom Six - 10' 5" x 9' 9" (3.17m x 2.97m)

Double glazed window, radiator.

# **Shower Room**

Corner shower cubicle, low level WC, hand basin with fitted cupboard units, heated towel rail, double glazed window, extractor fan and shaver point.