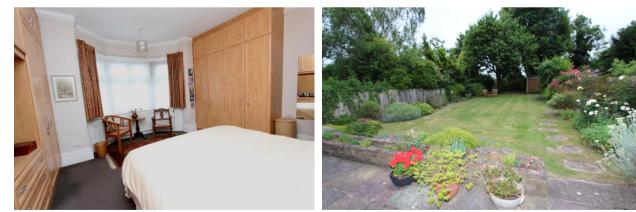

## **Stairs to First Floor Landing**

Built in cupboards.

**Bedroom One - 15' 7'' x 15' 2'' (4.75m x 4.62m)** Double glazed bay windows, range of fitted wardrobes cupboards, radiator.

**Bedroom Two - 14' 6'' x 12' 3'' (4.42m x 3.73m)** Double glazed sash windows, radiator, original coved ceilings.

# Outside

Rear garden extending to approximately 110ft with paved patio, large lawn area with flower borders and beds, mature trees and shrubs, garden shed, side access.

**Driveway with Parking for Two Cars** 