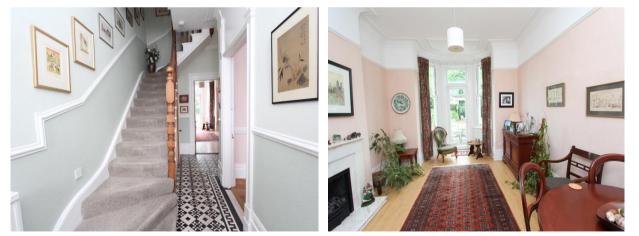

#### **Original Part Stained Glass Front Door Entrance Hall**

Stairs with original mahogany banisters, original tiled flooring, stained glass window, built in storage cupboard, radiator, door to:

### Lounge - 15' 1" x 14' 6" (4.59m x 4.42m)

Double glazed sash bay windows, original fireplace, solid wood flooring, radiator, original coved ceiling. **Dining Room - 17' 7'' x 12' 3'' (5.36m x 3.73m)** Double glazed sash windows and door to rear garden, feature fireplace, original coved ceiling.