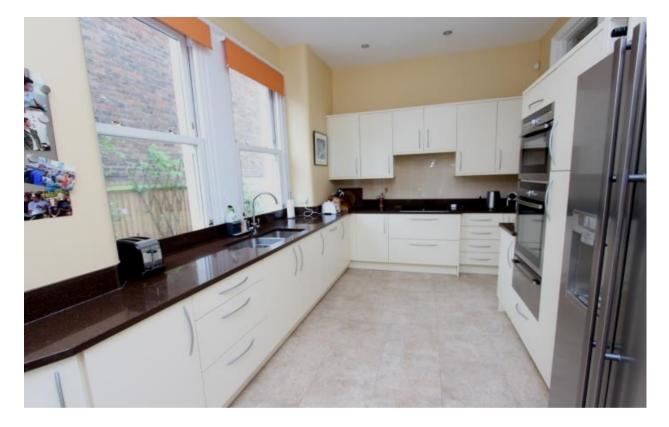

## Modern Kitchen/ Breakfast Room - 24' 11'' x 10' 0'' (7.59m x 3.05m)

Sink unit with cupboards below, granite work surface with cupboards and drawers below, matching eye level cupboards, built in oven, combination oven and warming drawer, electric hob with extractor hood, integrated dishwasher, double glazed sash windows and french doors to rear garden, radiator, tiled flooring, door to: