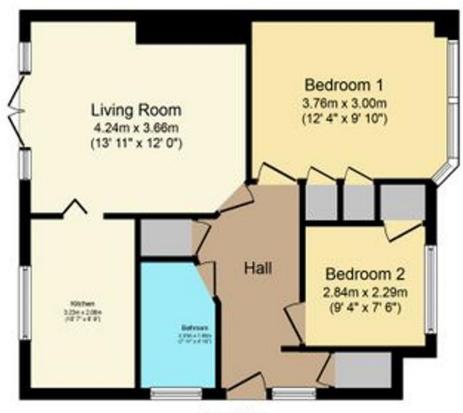

**HALLWAY** 

**KITCHEN** 

**LIVING ROOM** 

**BEDROOM** 

**BEDROOM** 

**BATHROOM** 

**OUTSIDE** 

Floor Plan

Total floor area 51.3 sq. m. (553 sq. ft.) approx

Iffilial every attempt has been made to ensure the accuracy of this floor plan, all insesurements are approximate and no responsibility is taken for any error, omission or measurement. This plan is for illustration purposes only and may not be representative of the property. Plan not to scale. Specifically so guarantee is given on the total require floolage of the property if shown on this plan. Any figure given is for initial guidance only and should not be relief on as a basis of valuation. Plan produced for Purple Basis. Previously 500.