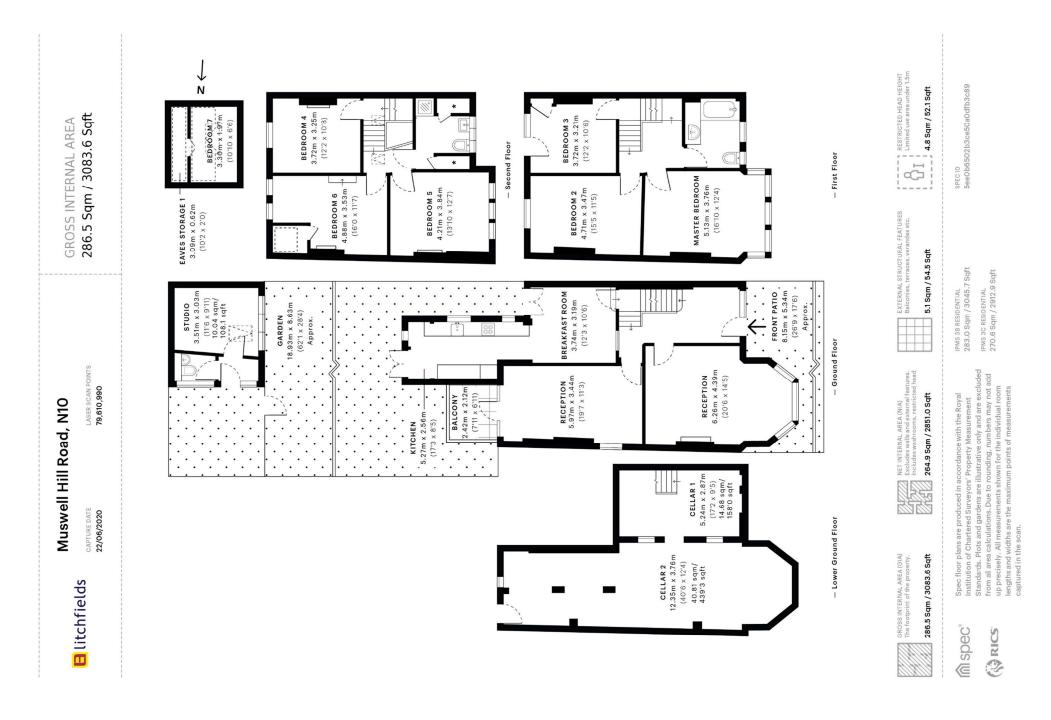

We are pleased to offer this very desirable 6 double bedroom late Victorian house. This super family home offers very versatile living and entertaining space over several different levels. The ground floor has two separate reception rooms, the rear reception with direct access to a decked terrace overlooking the garden and easterly views beyond. There is a good size kitchen breakfast room with two sets of French windows onto the rear patio and garden. There is also access to a very large storage basement. The upper storeys provide 6 double bedrooms arranged over four different levels, a large family bathroom and second shower room. The house further benefits from a very superior home office/studio/consulting room at the bottom of the garden. Conveniently located being within half mile of Highgate Underground Station, opposite Highgate Woods.

Elegant late Victorian end of terrace family home 2 reception rooms Kitchen breakfast room 6 double bedrooms Family bathroom Shower room Very large storage basement Raised terrace from rear reception Rear patio and garden Side access Super home office/studio/nanny accommodation Opposite Highgate Woods & convenience store Close proximity to Highgate tube, Village and Muswell Hill Broadway