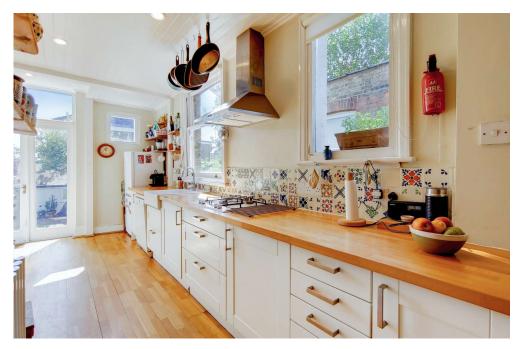

We are pleased to offer this very desirable 6 double bedroom late Victorian house. This super family home offers very versatile living and entertaining space over several different levels. The ground floor has two separate reception rooms, the rear reception with direct access to a decked terrace overlooking the garden and easterly views beyond. There is a good size kitchen breakfast room with two sets of French windows onto the rear patio and garden. There is also access to a very large storage basement. The upper storeys provide 6 double bedrooms arranged over four different levels, a large family bathroom and second shower room. The house further benefits from a very superior home office/studio/consulting room at the bottom of the garden. Conveniently located being within half mile of Highgate Underground Station, opposite Highgate Woods.

Elegant late Victorian end of terrace family home 2 reception rooms Kitchen breakfast room 6 double bedrooms Family bathroom Shower room Very large storage basement Raised terrace from rear reception Rear patio and garden Side access Super home office/studio/nanny accommodation Opposite Highgate Woods & convenience store Close proximity to Highgate tube, Village and Muswell Hill Broadway