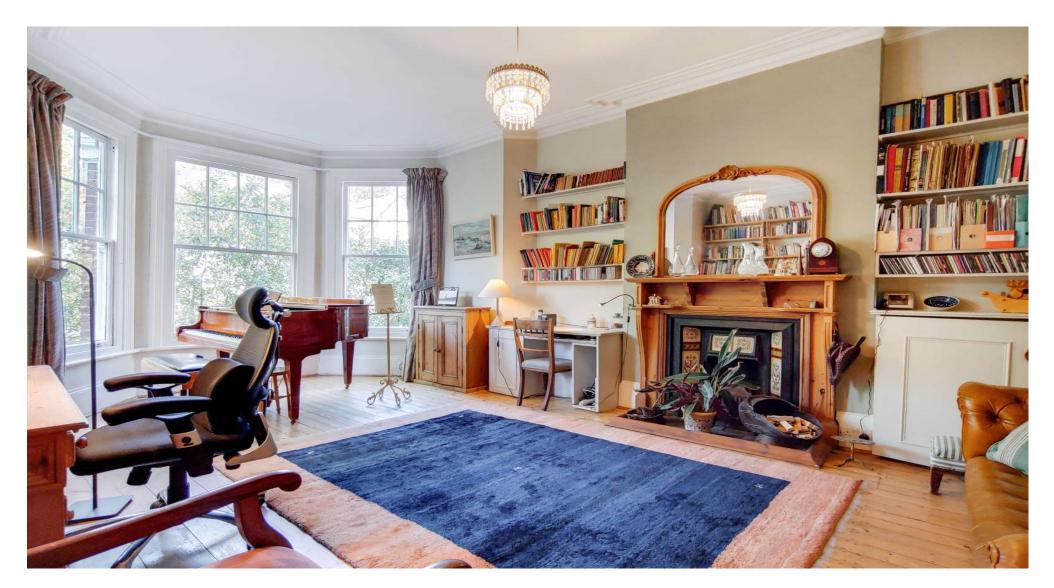

We are pleased to offer this very desirable 6 double bedroom late Victorian house. This super family home offers very versatile living and entertaining space over several different levels. The ground floor has two separate reception rooms, the rear reception with direct access to a decked terrace overlooking the garden and easterly views beyond. There is a good size kitchen breakfast room with two sets of French windows onto the rear patio and garden. There is also access to a very large storage basement. The upper storeys provide 6 double bedrooms arranged over four different levels, a large family bathroom and second shower room. The house further benefits from a very superior home office/studio/consulting room at the bottom of the garden. Conveniently located being within half mile of Highgate Underground Station, opposite Highgate Woods.

Elegant late Victorian end of terrace family home 2 reception rooms Kitchen breakfast room 6 double bedrooms Family bathroom Shower room Very large storage basement Raised terrace from rear reception Rear patio and garden Side access Super home office/studio/nanny accommodation Opposite Highgate Woods & convenience store Close proximity to Highgate tube, Village and Muswell Hill Broadway