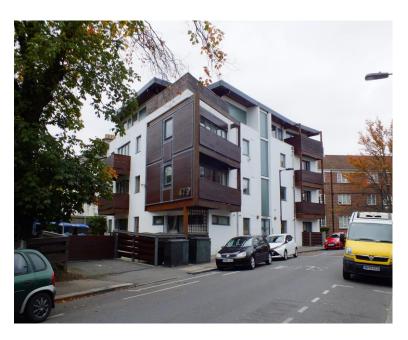

## **FLAT TO LET**

- Large Private Terrace
- Off Street Parking
- A range of local amenities

Stylish, spacious two bedroom apartment with large private terrace, ideal for entertaining, with commanding views over local aspects, on the top floor of purpose built development at the junction with Melford Road opposite the very welcoming 'Barcelona' tapas bar. The development is characterised by a wedge shaped appearance at one end, white rendered elevations with intermittent glazed block screens and a series of projecting solid balconies to individual apartments at each level. Property comprises a lounge, two bedrooms (one with en -suite facilities), spacious fitted kitchen, huge bathroom, and a large private terrace. The property benefits from gas central heating, double glazing, video entry security system, off street parking and is ideally placed to benefit from a range of local amenities.