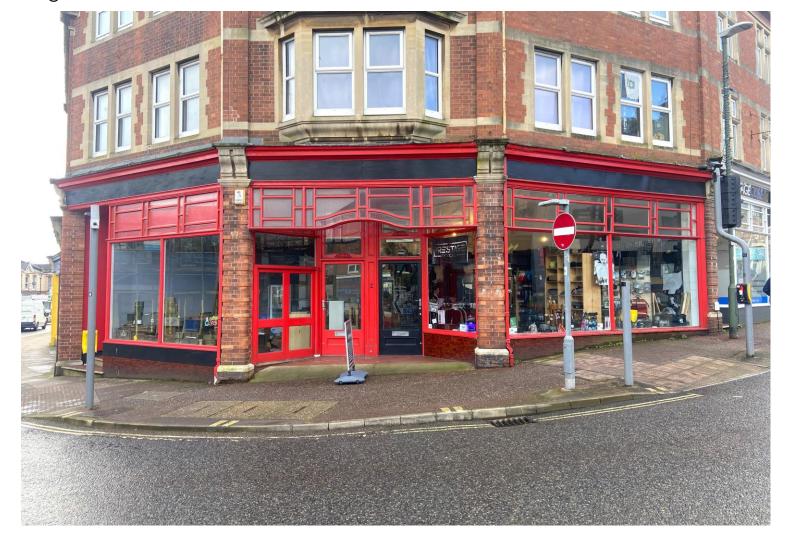

## 62 Torquay Road

Ref No: 4864

Paignton, Devon, TQ3 3AA

### Double Fronted Retail Unit Occupying Prominent Corner

Located on the Corner of Hyde Road and Torquay Road

Retail Area Approx. 83m<sup>2</sup> (893 sq ft)

Ancillary Storage Rooms Approx. 20m<sup>2</sup> (215 sq ft)

#### LOCATION

The unit occupies an enviable position on the corner of Hyde Road and Torquay Road. Benefitting from the large volumes of traffic travelling on the main road through Paignton Town Centre.

#### **DESCRIPTION**

The unit is formerly two units, arranged as one. The dividing wall between 2 Hyde Road and 62 Torquay Road has been removed to create a large retail area, with a double shop front and even better prominence onto the main road through Paignton.