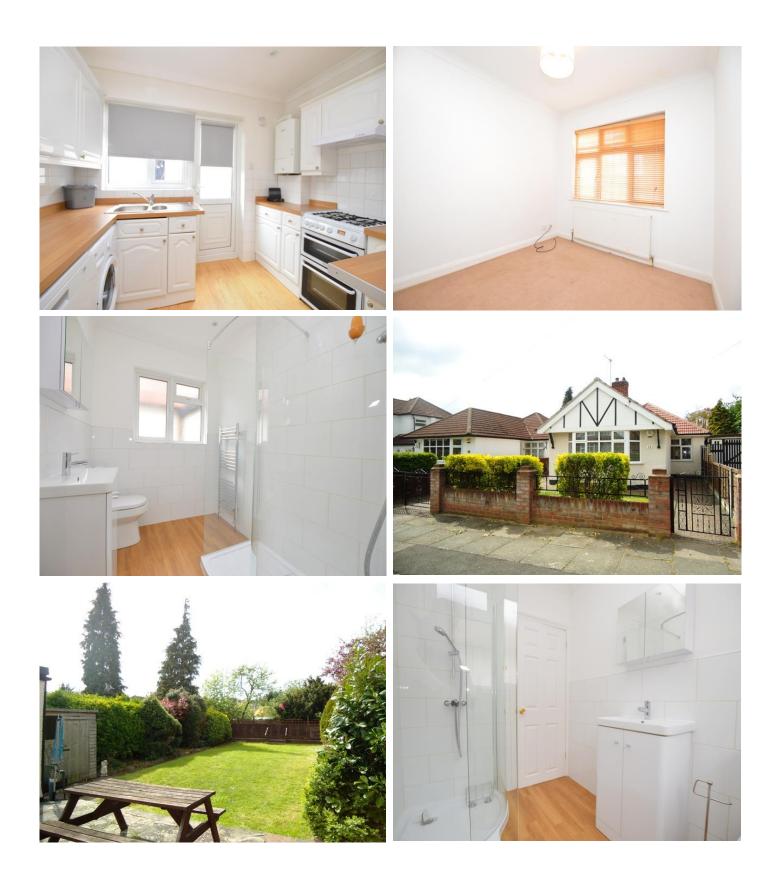

#### Kitchen 10' 3" x 8' 0" (3.12m x 2.44m)

Fitted with a matching range of base and eye level units with worktop space over, 1+1/2 bowl stainless steel sink with mixer tap, fridge/freezer, dishwasher and washing machine, gas cooker with extractor hood over, window to side, laminate flooring and door to side access.

#### Bedroom 2 10' 9" x 8' 8" (3.27m x 2.64m)

Window to front, wardrobe, blind and fitted carpet.

#### Shower Room

Fully tiled, with double shower enclosure, window to side, heated towel rail, vanity wash hand basin with cupboards beneath, mirrored cabinet and luxury vinyl flooring.

#### Garage

Window to side, up and over door and door to garden.