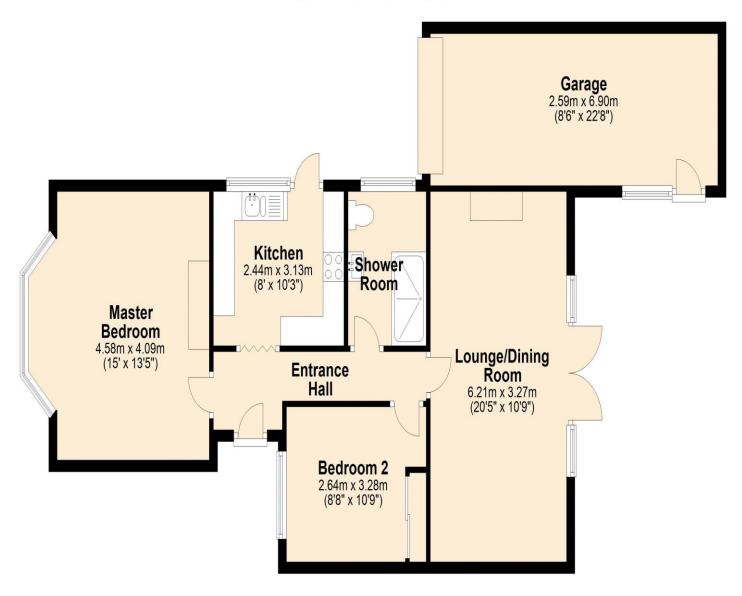

### **Ground Floor**

Approx. 85.5 sq. metres (920.1 sq. feet)

Total area: approx. 85.5 sq. metres (920.1 sq. feet)

DISCLAIMER: Robertson Phillips may not have sought to verify the legal title of the property, the existence of planning permissions and/or building regulation approvals and have been unable to check the working condition of any services or appliances.

Property layouts are for general guidance and are not drawn exactly to scale. Measurements are taken at the widest points and bays, alcoves, wardrobes etc. may not be shown.

# Accommodation:

Entrance Hall

Laminate flooring and folding door to kitchen.

#### Kitchen 10' 3" x 8' 0" (3.12m x 2.44m)

Fitted with a matching range of base and eye level units with worktop space over, 1+1/2 bowl stainless steel sink with mixer tap, fridge/freezer, dishwasher and washing machine, gas cooker with extractor hood over, window to side, laminate flooring and door to side access.

#### Lounge/Dining Room 20' 5" x 10' 9" (6.22m x 3.27m)

Two windows to rear, laminate floor, electric fireplace, curtains and double doors to rear garden.

### Master Bedroom 15' 0" x 13' 5" (4.57m x 4.09m)

Bay window to side, blinds and fitted carpet.

#### Bedroom 2 10' 9" x 8' 8" (3.27m x 2.64m)

Window to front, wardrobe, blind and fitted carpet.

#### Shower Room

Fully tiled, with double shower enclosure, window to side, heated towel rail, vanity wash hand basin with cupboards beneath, mirrored cabinet and luxury vinyl flooring.

#### Garage

Window to side, up and over door and door to garden.

#### Off Street Parking For 2/3 Cars