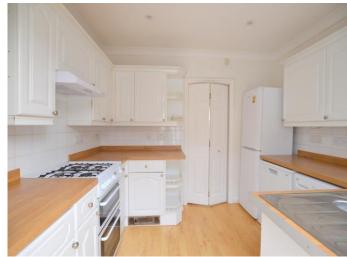

#### Kitchen 10' 3" x 8' 0" (3.12m x 2.44m)

Fitted with a matching range of base and eye level units with worktop space over, 1+1/2 bowl stainless steel sink with mixer tap, fridge/freezer, dishwasher and washing machine, gas cooker with extractor hood over, window to side, laminate flooring and door to side access.