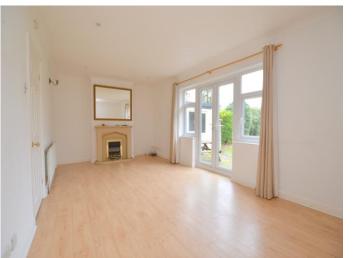

#### Lounge/Dining Room 20' 5" x 10' 9" (6.22m x 3.27m)

Two windows to rear, laminate floor, electric fireplace, curtains and double doors to rear garden.