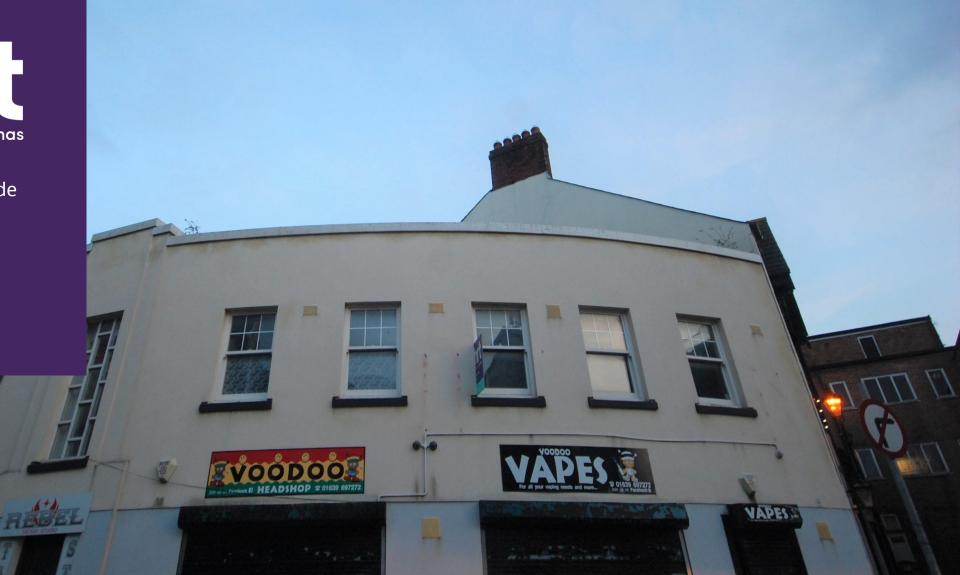

Energy efficiency rating for this property This property's current energy rating is E. A First floor suite of rooms, situated on a prominent corner site, being part of 7 The Parade, Neath, located alongside the main access road through the Town Centre. The premises is suitable for a variety of commercial purposes, subject if necessary to local authority planning consent being obtained. The majority of the rooms are double glazed.