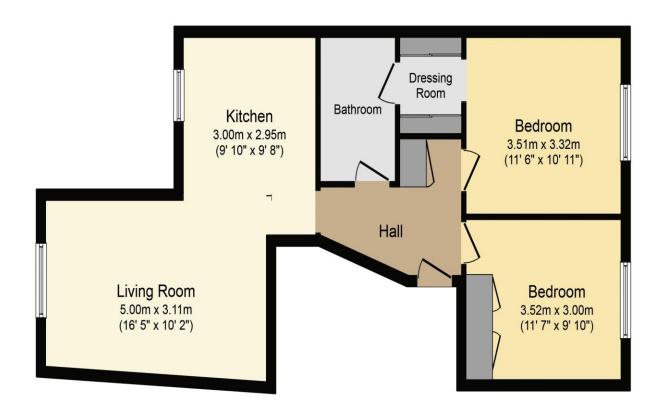

## Third Floor Plan

Floor area 63.0 sq. m. (678 sq. ft.) approx

Total floor area 63.0 sq. m. (678 sq. ft.) approx

This plan is for illustration purposes only and may not be representative of the property. Plan created for Get An Offer.

Produced by www.keyagent.co.uk

01903 331031

7 Liverpool Terrace, Worthing, West Sussex, BN11 1TA info@getanoffer.co.uk

This plan is for illustration purposes only and may not be representative of the property.

Produced for GetAnOffer.co.uk