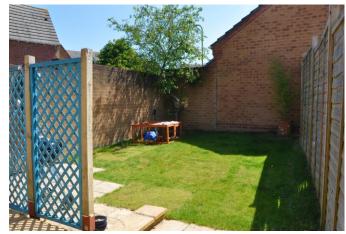

### **OUTSIDE**

To the front of the property is a small maintenance free shingle area with path to front door and ample parking. To the rear there is a gate for side access leading an area of lawn. The attached garage has light and power with an up and over door. The garden is low maintenance with patio area ideal for al fresco dining, steps to an area of lawn, outside tap.