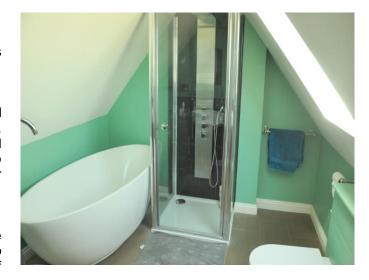

## **EN-SUITE BATHROOM**

An impressive room with stand alone bath with stand alone swan neck mixer tap and shower attachment, shower cubicle with large rainhead shower, tiled surround, low level we oval ceramic hand basin set onto vanity unit with storage, velux window and underfloor heating.