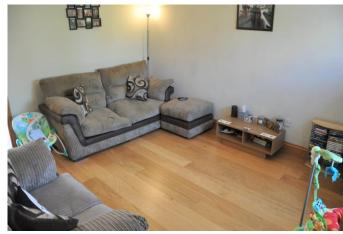

# LIVING ROOM

Oak flooring with wooden skirting, window to front aspect, recess area with bespoke built in storage.