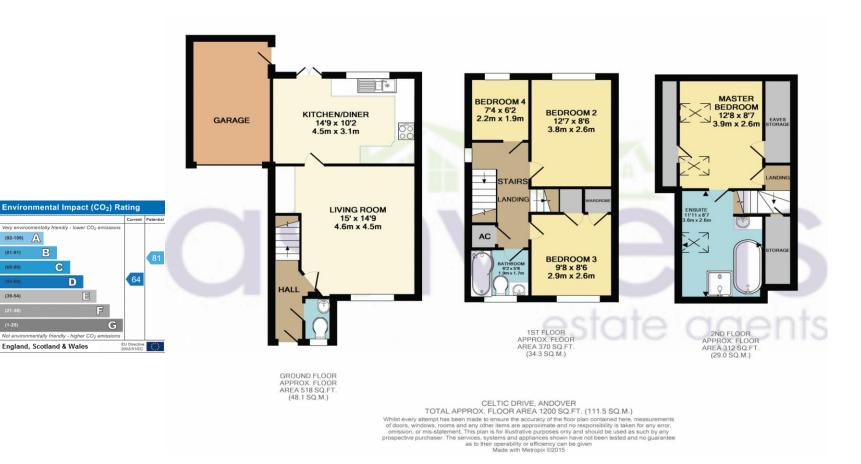

# Celtic Drive Anna Fields

Ashwells are pleased to offer this four bedroom family home located on the popular Anna Fields development. The property benefits from a luxurious, contemporary en-suite bathroom to the master bedroom, downstairs cloakroom, kitchen/dining room and comes to the market in good order throughout.

FOUR BEDROOMS
FANTASTIC EN-SUITE BATHROOM TO MASTER
BEDROOM WITH UNDERFLOOR HEATING
POPULAR LOCATION
DOWNSTAIRS CLOAKROOM
MODERN KITCHEN
GARAGE
AMPLE PARKING
1200 SQ FT

# **FIRST FLOOR**

### **OUTSIDE**

To the front of the property is a small maintenance free shingle area with path to front door and ample parking. To the rear there is a gate for side access leading an area of lawn. The attached garage has light and power with an up and over door. The garden is low maintenance with patio area ideal for al fresco dining, steps to an area of lawn, outside tap.

G

Tel: 01264 710776

**Energy Efficiency Rating** 

В

England, Scotland & Wales

(92-100) **A** 

(55-68)

(39-54)

(21-38)

Email: sales@ashwellsestateagents.co.uk

tally friendly - lower CO2 emis

D

England, Scotland & Wales

G

(92-100)

(39-54)