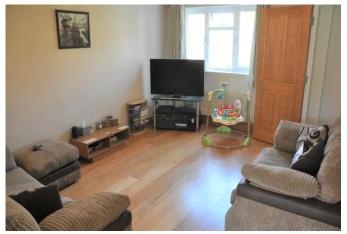

# LIVING ROOM

Oak flooring with wooden skirting, window to front aspect, recess area with bespoke built in storage.