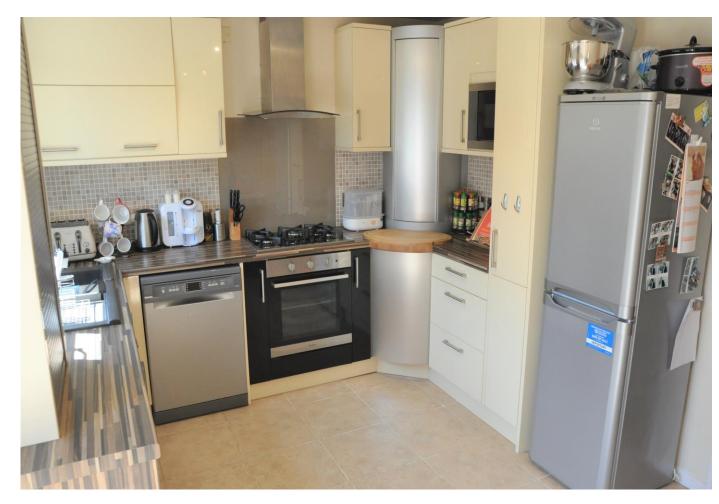

# KITCHEN/DINER

Contemporary range of eye and base level units with worktop over, pull out larder cupboard, one and a half bowl sink unit with mixer tap, built in oven with five ring gas hob and extractor hood over, built in microwave, built in wine fridge, space for washing machine, space for dishwasher, space for American style fridge/freezer, cupboard housing wall mounted boiler, window to rear, space for table and chairs with french doors to rear, radiator.