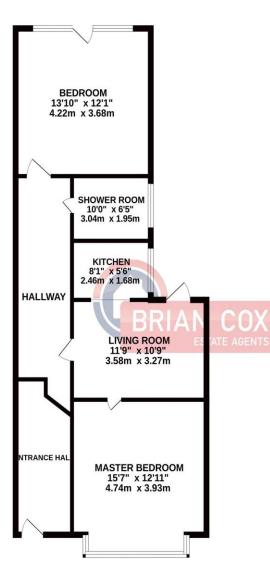

## the floorplan...

GROUND FLOOR 798 sq.ft. (74.2 sq.m.) approx.

TOTAL FLOOR AREA : 798 sq.ft. (74.2 sq.m.) approx 

## in brief...

- Ground Floor
- Large Two Double Bedrooms
- Large Private Garden
- No Service Charge
- Walking Distance to Town Centre
- Chain Free

brian-cox.co.uk