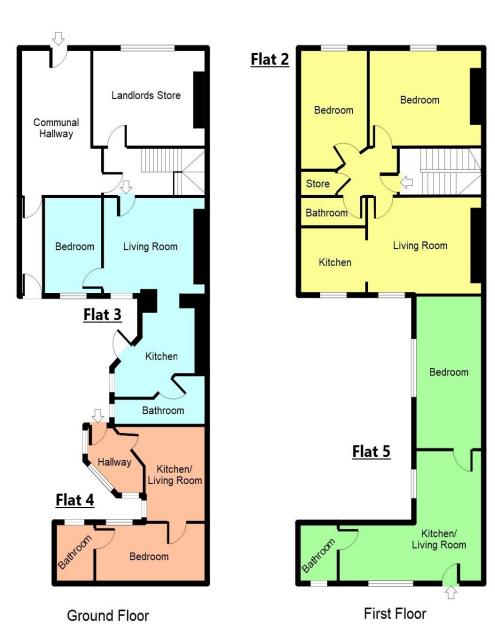

The property presents an attractive opportunity for those looking for an established and high rental return investment in a central location.

The accommodation briefly comprises:-

FLAT 1 - 1 BED

44m<sup>2</sup> (473 sq ft). Let at £650 PCM.

**FLAT 2 - 2 BED** 56m<sup>2</sup> (602 sq ft). Let at £800 PCM.

**FLAT 3 - 1 BED** 33m<sup>2</sup> (355 sq ft). Let at £650 PCM.

FLAT 4 - 1 BED 21m<sup>2</sup> (226 sq ft). Vacant – Marketed To Let at £530 PCM.

#### FLAT 5 - 1 BED

34m² (365 sq ft). Let at £600 PCM.