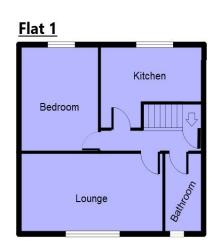

The property presents an attractive opportunity for those looking for an established and high rental return investment in a central location.

The accommodation briefly comprises:-

FLAT 1 - 1 BED

44m<sup>2</sup> (473 sq ft). Let at £650 PCM.