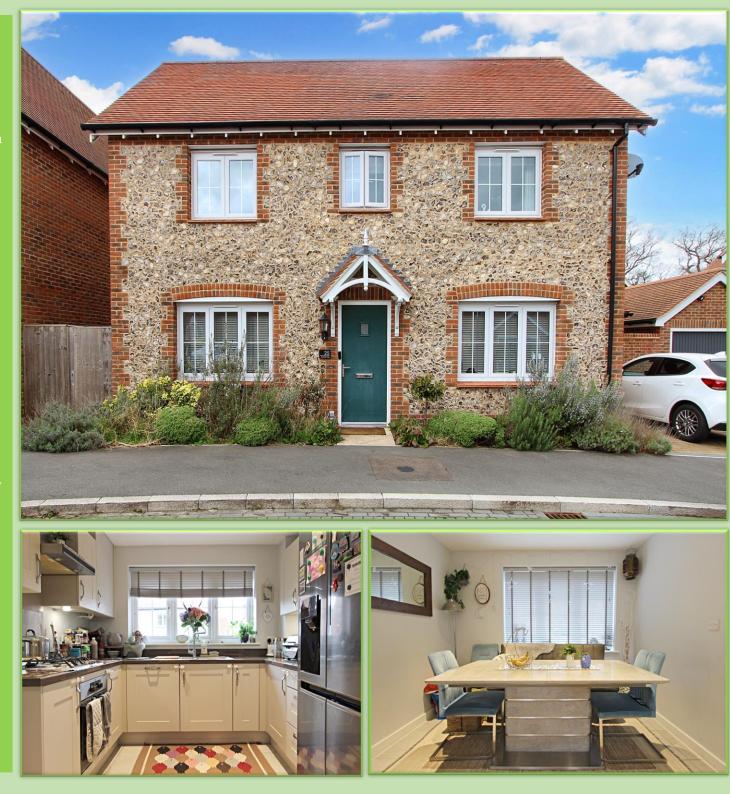

LODDON PROPERTIES Introduce this remarkable Three bedroom detached family home nestled in the serene Vyne Situated on a peaceful cul-de-sac with dual aspect frontage elegance and charm. As you step inside, you are greeted by a access to the garden. The fully enclosed designed garden provides privacy, featuring a patio area and lush grass that invites outdoor relaxation. The heart of the home is the open convenience of garage and driveway parking, a rarity in enjoy easy access to a range of amenities, including the nearby Chineham shopping centre with popular retailers and dining the renowned Festival Place shopping centre to a vibrant selection of eateries, theatres, and bars. Commuters will countryside provides scenic walks, golf courses, historical towards a lifestyle of elegance and comfort in this prestigious

- DETACHED THREE BEDROOM HOME
- DUAL ASPECT LIVING ROOM
- MODERN THROUGHOUT
- KITCHEN WITH INTEGRATED APPLIANCES
- GENEROUS AMOUNTS OF STORAGE
- EN-SUITE TO MASTER BEDROOM
- FITTED WARDROBES
- PRIVATE ENCLOSED
   GARDEN
- GARAGE AND DRIVEWAY PARKING
- CLOSE TO LOCAL
   AMENITIES

## Ground Floor Approx. 56.1 sq. metres (603.9 sq. feet) Living Room 4.85m x 3.25m (15'11" x 10'8") Kitchen/Dining Room 4.85m x 2.89m (15'11" x 9'8")