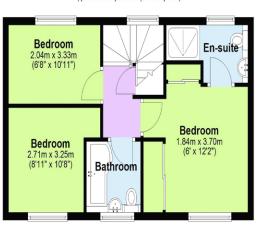

## Ground Floor Approx. 56.1 sq. metres (603.9 sq. feet) Living Room 4.85m x 3.25m (15'11" x 10'8") Kitchen/Dining Room 4.85m x 2.89m (15'11" x 9'8")

## First Floor

Approx. 41.6 sq. metres (448.0 sq. feet)

Total area: approx. 97.7 sq. metres (1051.9 sq. feet)

All images used are for illustrative purposes only and are intended to convey the concept and vision for the property. They are provided as a guide only, and should be used as such. Floor plans are intended to give a general indication of the properties layout only. All images and dimensions are not intended to form part any contract or warranty. Plan produced using PlanUp?