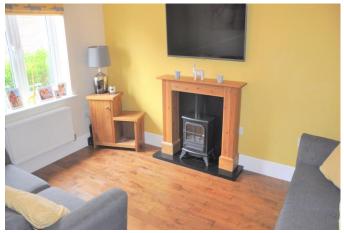

#### LIVING ROOM

Engineered wood flooring, window to front aspect feature fire place with wooden surround and radiator.