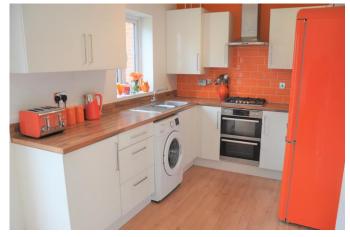

#### **KITCHEN/DINER**

A range of eye and base level units with worktop over, one and a half bowl stainless steel sink unit with mixer tap and drainer, built in oven with gas hob and extractor over, wall mounted boiler, built in dishwasher, space for fridge/freezer, space for washing machine, window to rear aspect, ample room for table and chairs and French doors to rear aspect.