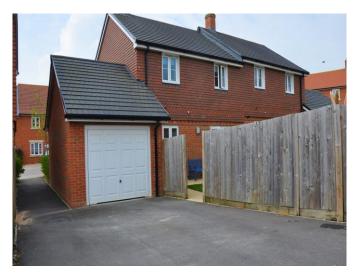

#### OUTSIDE

To the front of the property there is a an area of lawn with shrubs and a path to the front door. The rear garden has a patio area, ideal for al fresco dining, a garden mainly laid to lawn with a generous area of decking and a side gate leading to parking and the garage that has an up and over door.