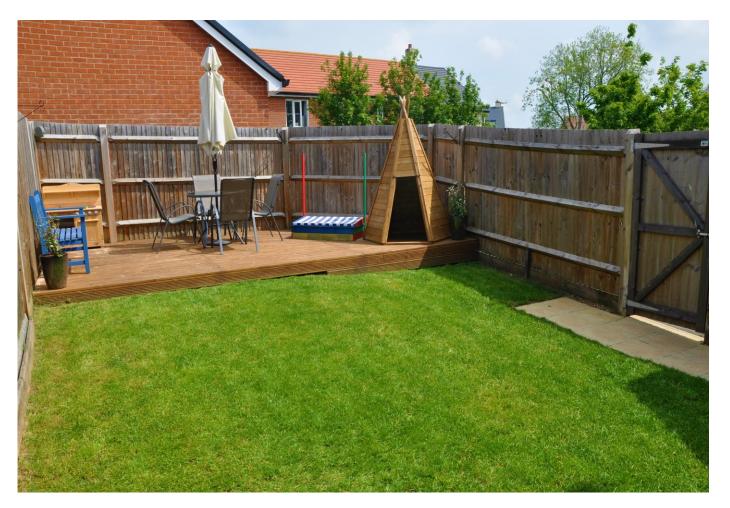

#### OUTSIDE

To the front of the property there is a an area of lawn with shrubs and a path to the front door. The rear garden has a patio area, ideal for al fresco dining, a garden mainly laid to lawn with a generous area of decking and a side gate leading to parking and the garage that has an up and over door.