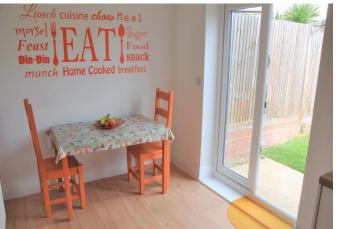

#### **KITCHEN/DINER**

A range of eye and base level units with worktop over, one and a half bowl stainless steel sink unit with mixer tap and drainer, built in oven with gas hob and extractor over, wall mounted boiler, built in dishwasher, space for fridge/freezer, space for washing machine, window to rear aspect, ample room for table and chairs and French doors to rear aspect.