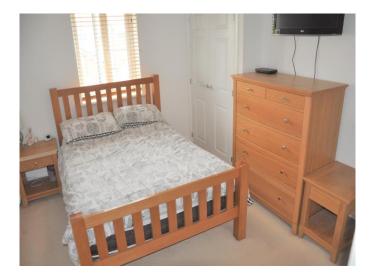

#### FIRST FLOOR

LANDING Airing cupboard.

**BEDROOM TWO** Window to rear aspect and radiator.

**BEDROOM ONE** A double room with built in wardrobes, radiator,and window to rear aspect.

**EN-SUITE** Fully tiled shower cubicle, low level wc, hand basin with mixer tap, radiator and extractor fan.