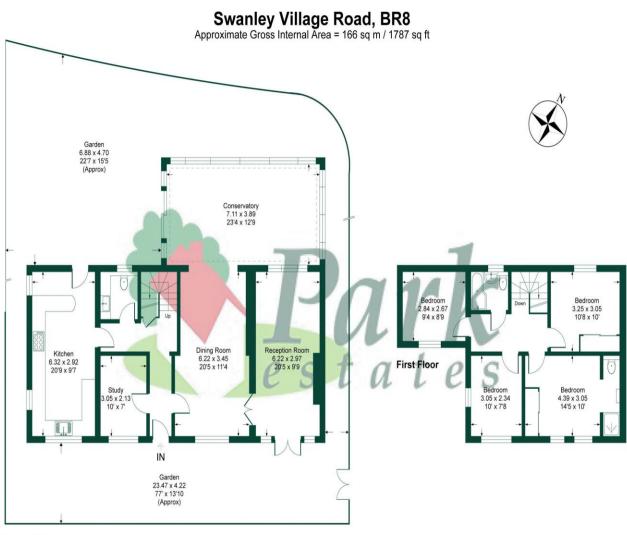

## 01322 553322

60-62 High Street, Bexley, Kent DA5 1AH

Ground Floor

This plan is for layout guidance only. Not drawn to scale unless stated. Windows and door openings are approximate. Whilst every care is taken in the preparation of this plan, please check all dimensions, shapes and compass bearings before making any decisions reliant upon them. Produced by Planpix