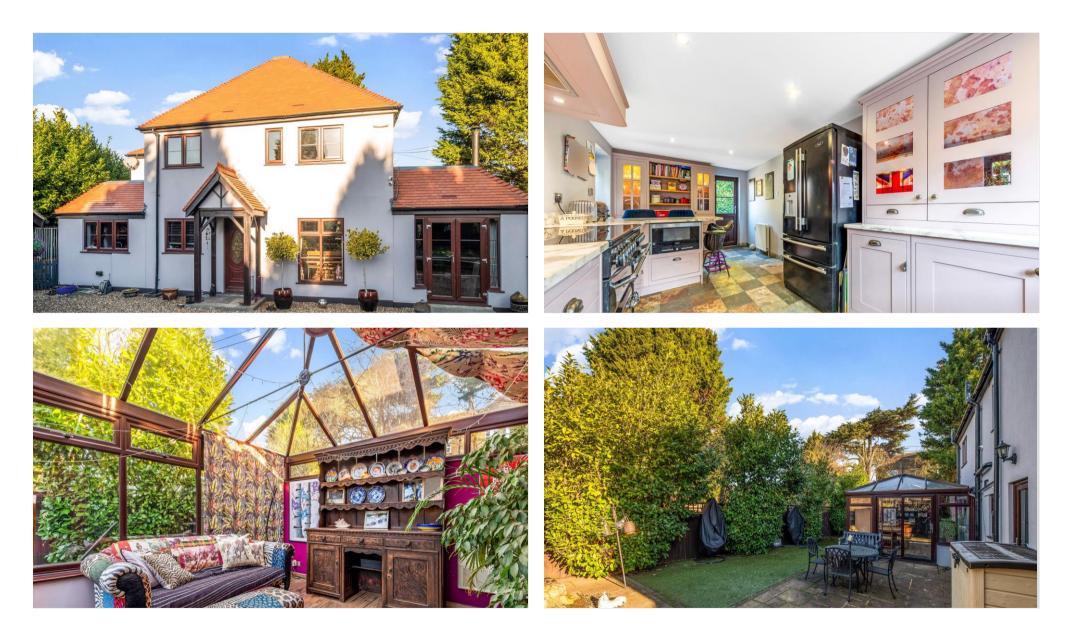

LOWER DALTONS SWANLEY VILLAGE ROAD SWANLEY VILLAGE BR8 7NU Guide Price: £800,000 - £850,000 | Freehold

Park Estates are delighted to offer onto the market a unique opportunity to purchase 'Lower Daltons' - a charming four bedroom detached house, located in the desirable and sought after Swanley Village, with convenient access to popular local schools including grammar schools and transport links. Approached via automated gates and occupying a secluded plot, this ideal family home offers spacious accommodation comprising of entrance hall, ground floor wc / utility room, luxury hand made fitted kitchen / breakfast room with marble work surfaces, study, two reception rooms and conservatory. To the first floor there is a luxury family bathroom and four bedrooms - the master with ensuite. Additional benefits to note include double car port, landscaped gardens, double glazing, oil fired central heating, CCTV, off street parking, log fired hot tub, log burner, 'Amtico' flooring and air conditioning. Viewing is highly recommended.