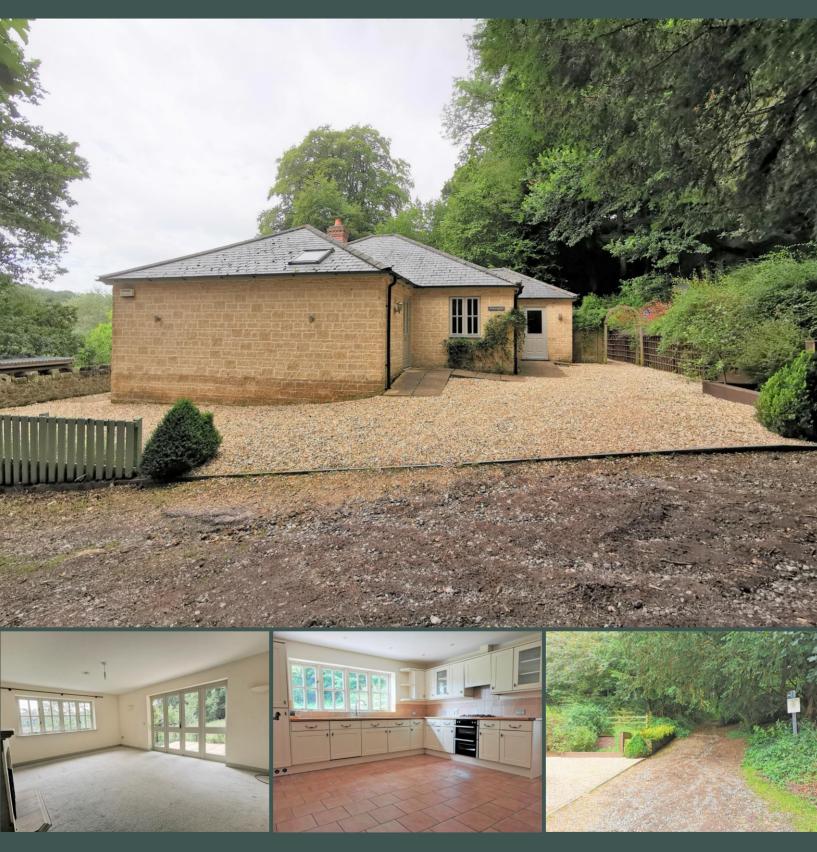

## An appealing 3 bedroom single storey property with well proportioned accommodation and a terrace garden, set in a delightful location.

- Tucked away situation
- Large single storey property
- Hall
- Sitting Room
- Kitchen/Breakfast Room & Utility
- 3 Bedrooms & 2 Bath/Shower Rooms
- Terrace & Parking