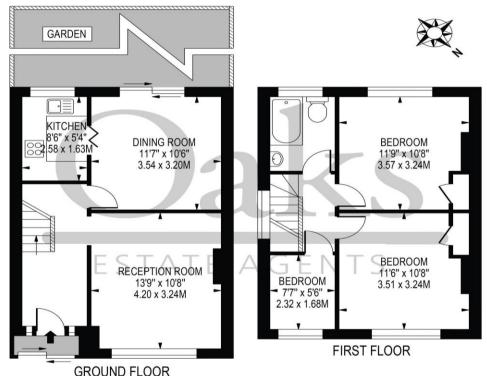

## **DALMALLY ROAD**

APPROXIMATE GROSS INTERNAL FLOOR AREA: 778 SQ FT - 72.31 SQ M

FOR ILLUSTRATION PURPOSES ONLY

THIS FLOOR PLAN SHOULD BE USED AS A GENERAL OUTLINE FOR GUIDANCE ONLY AND DOES NOT CONSTITUTE IN WHOLE OR IN PART AN OFFER OR CONTRACT.

ANY INTENDING PURCHASER OR LESSEE SHOULD SATISFY THEMBELYES BY INSPECTION, SEARCHES, ENQUIRIES AND FULL SURVEY AS TO THE CORRECTIVESS OF EACH STATEMENT.

ANY AREAS, MEASUREMENTS OR DISTANCES QUOTED ARE APPROXIMATE AND SHOULD NOT BE USED TO VALUE A PROPERTY OR BE THE BASIS OF ANY SALE OR LET.