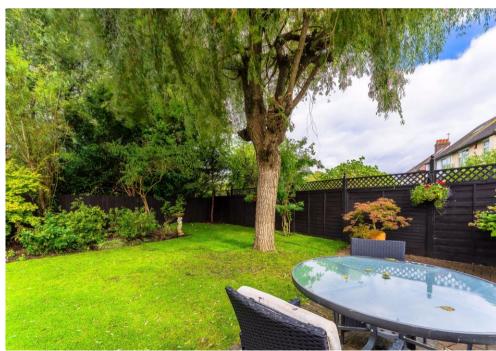

## Outside

The property benefits from a good size garden extending to approximately 70ft with patio area, garage and driveway to the front of the property. There is potential to extend subject to planning permission.