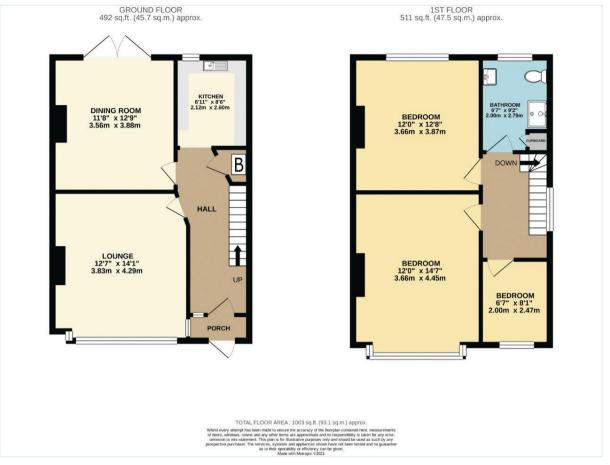

## **Accommodation**

Features on the ground floor include an entrance porch, two good sized reception rooms, and fitted kitchen.

Upstairs there are two double bedrooms and one single bedroom, together with a modern fitted shower room.

## Outside

The property benefits from a good size garden extending to approximately 70ft with patio area, garage and driveway to the front of the property. There is potential to extend subject to planning permission.