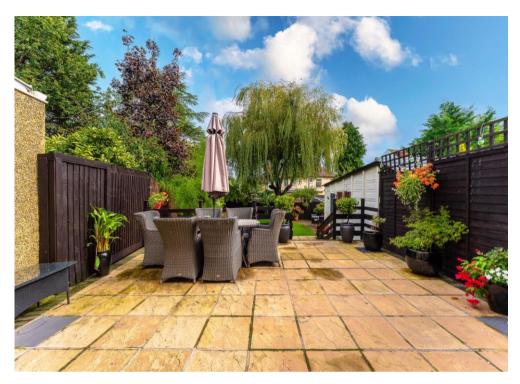

## Outside

The property benefits from a good size garden extending to approximately 70ft with patio area, garage and driveway to the front of the property. There is potential to extend subject to planning permission.