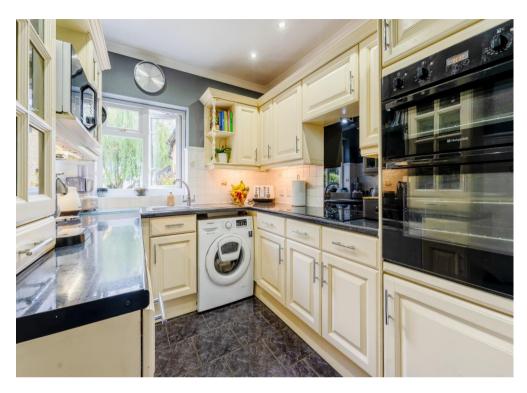

## **Accommodation**

Features on the ground floor include an entrance porch, two good sized reception rooms, and fitted kitchen.

Upstairs there are two double bedrooms and one single bedroom, together with a modern fitted shower room.