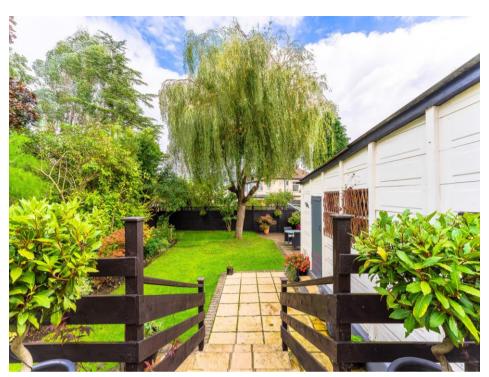

## Outside

The property benefits from a good size garden extending to approximately 70ft with patio area, garage and driveway to the front of the property. There is potential to extend subject to planning permission.