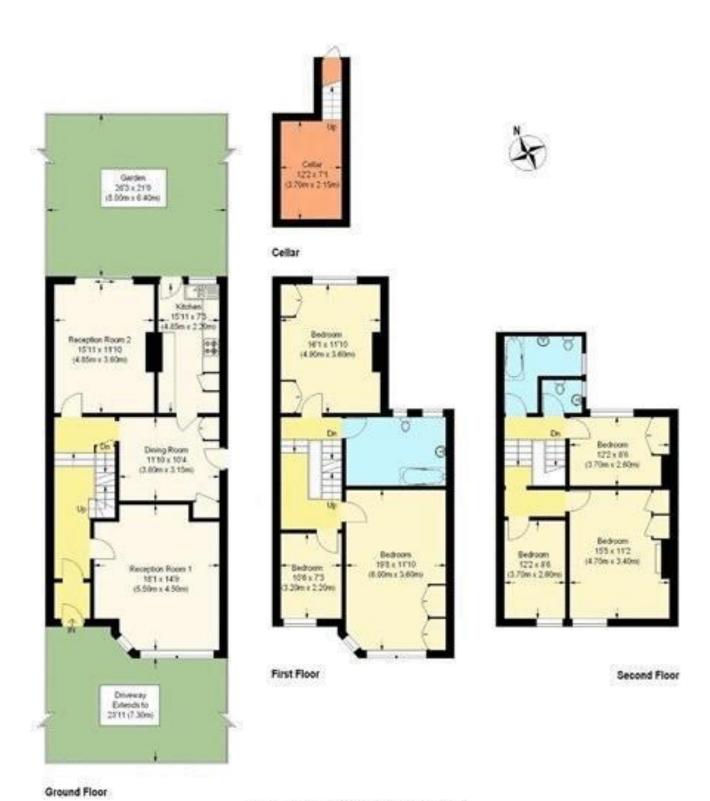

Birchington Road, Crouch End, N8 Freehold £1,580,000

35 topsfield parade, tottenham lane, london, n8 8pt telephone 020 8341 3336 facsimile 020 8342 7310 email crouchend@litchfields.com litchfields.com offices also in hampstead garden suburb & highgate On a quiet residential tree lined street is this substantial six bedroom period family house in need of complete refurbishment throughout, which offers a buyer the chance to put their own stamp on the house which are few and far between so an early inspection is advised. Consisting of ground floor reception room, kitchen diner, further rear reception room, access to a cellar and an east facing rear garden. Then over the first and second floors are six bedrooms, two bathrooms and a separate WC. The property is on one of crouch ends leading roads with close radius to the local primary & secondary schools and access to the local shops, cafes and restaurants of Crouch end Broadway. Highgate underground station is within walking distance as well as buses into Finsbury park station with links into the city of London.