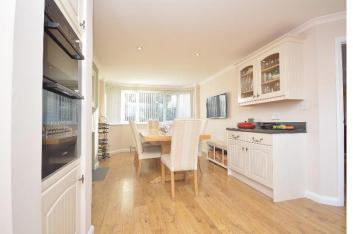

This bright and airy home comprises large entrance hall, downstairs cloakroom, a spacious living room which measures in excess of 27ft and features a log burner with fireplace surround, the sizeable kitchen/diner benefits from a lovely bay window to the front of the property. There is also a utility room with access to the integral garage and rear garden.