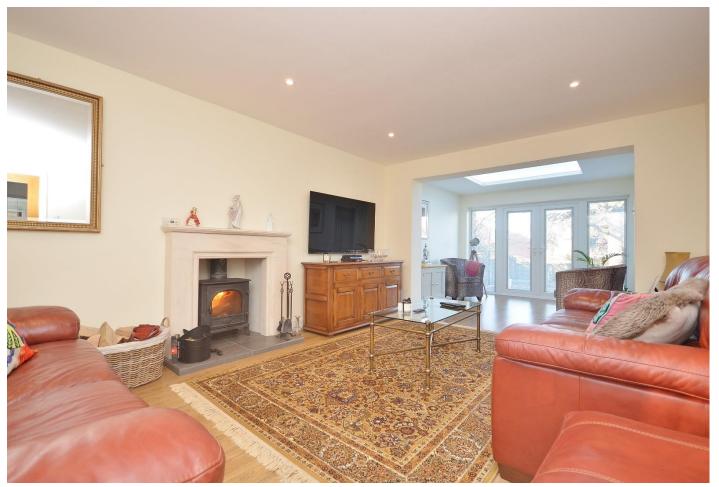

This bright and airy home comprises large entrance hall, downstairs cloakroom, a spacious living room which measures in excess of 27ft and features a log burner with fireplace surround, the sizeable kitchen/diner benefits from a lovely bay window to the front of the property. There is also a utility room with access to the integral garage and rear garden.