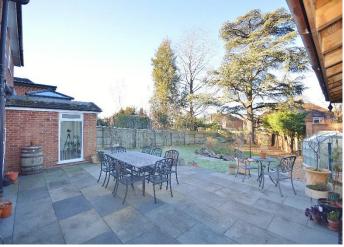

#### **Outside**

There is ample parking to the front with a large carport. The rear garden is a particular feature and includes a large patio, very useful gazebo with seating under and a large lawned area.