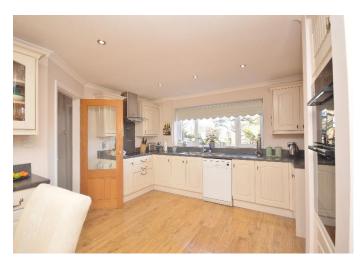

This bright and airy home comprises large entrance hall, downstairs cloakroom, a spacious living room which measures in excess of 27ft and features a log burner with fireplace surround, the sizeable kitchen/diner benefits from a lovely bay window to the front of the property. There is also a utility room with access to the integral garage and rear garden.