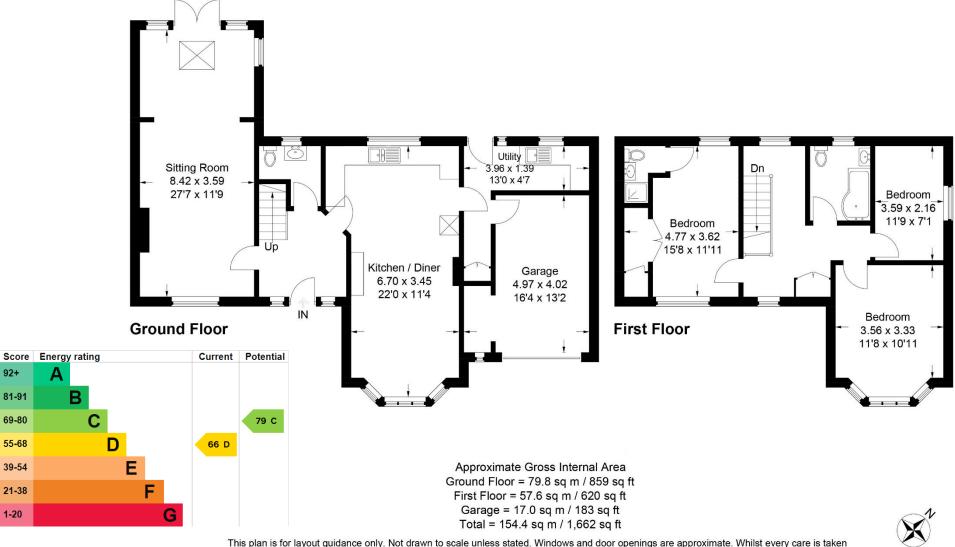

This bright and airy home comprises large entrance hall, downstairs cloakroom, a spacious living room which measures in excess of 27ft and features a log burner with fireplace surround, the sizeable kitchen/diner benefits from a lovely bay window to the front of the property. There is also a utility room with access to the integral garage and rear garden.

To the first floor can be found a family bathroom, three bedrooms with bedroom one benefitting from fitted wardrobes and a modern en suite.

Council Tax: Band F Tenure: Freehold

This plan is for layout guidance only. Not drawn to scale unless stated. Windows and door openings are approximate. Whilst every care is taker in the preparation of this plan, please check all dimensions, shapes and compass bearings before making any decisions reliant upon them.