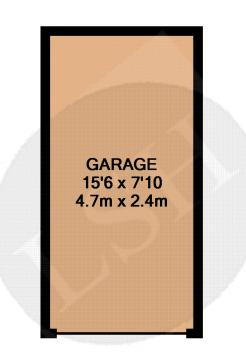

## Du Cane Court Balham High Road Balham London SW17 7JJ - £10,000 Leasehold

TOTAL APPROX. FLOOR AREA 121 SQ.FT. (11.3 SQ.M.) Measurements are approximate. Not to scale. Illustrative purposes only Made with Metropix ©2013