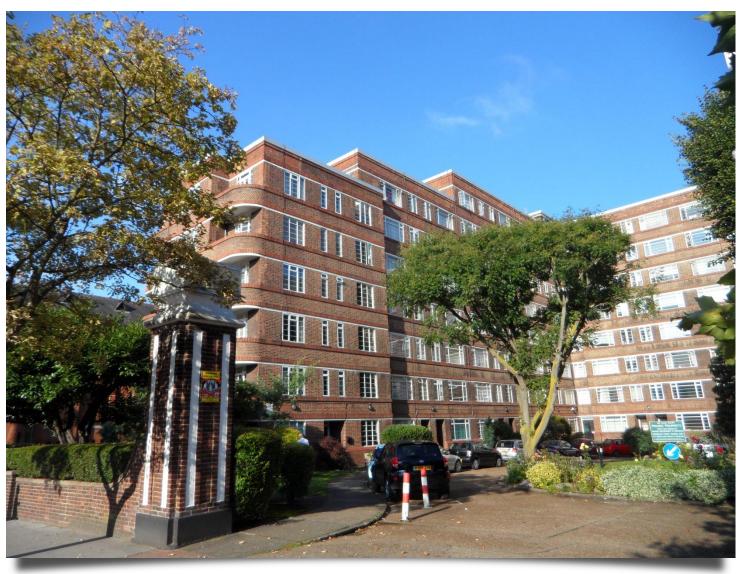

## Du Cane Court Balham High Road Balham London SW17 7JJ - £10,000 Leasehold

TOTAL APPROX. FLOOR AREA 121 SQ.FT. (11.3 SQ.M.) Measurements are approximate. Not to scale. Illustrative purposes only Made with Metropix ©2013

Leasehold with 17 years unexpired

Lease extension cost to 175 years will be £14,000 with an annual ground rent of £40.00

A single garage located in the rear block at Du Cane Court, Balham High Road, Balham which is available for sale to Du Cane Court flat owners only.

The garage has a light point and an up and over door. Du Cane Court is located on the busy A24 just South of Balham tube and rail stations.

Balham main line station and Northern Line tube are a short walk away.