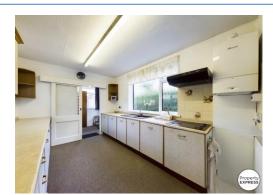

**RECEPTION THREE/DINING ROOM** 11' 6" x 6' 11" (3.50m x 2.11m)

**KITCHEN** 12' 7" x 8' 7" (3.83m x 2.61m)

**REAR PORCH** 5' 5" x 4' 10" (1.65m x 1.47m)

**CLOAKS/WC** 

**FIRST FLOOR** 

**LANDING** 8' 5" x 8' 1" (2.56m x 2.46m)