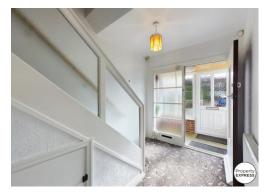

## **High Street Middlesbrough, TS6 9DZ**

**ENTRANCE PORCH** 3' 5" x 6' 11" (1.04m x 2.11m)

**HALLWAY** 12' 11" x 6' 7" (3.93m x 2.01m)

**RECEPTION ONE** 13' 9" x 11' 8" (4.19m x 3.55m)

**RECEPTION TWO** 17' 4" x 9' 9" (5.28m x 2.97m)