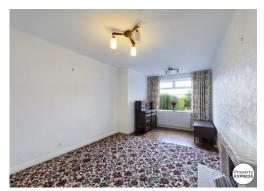

**BEDROOM ONE** 16' 11" x 7' 11" (5.15m x 2.41m)

**BEDROOM TWO** 13' 9" x 10' 0" (4.19m x 3.05m)

**BEDROOM THREE** 9' 1" x 10' 0" (2.77m x 3.05m)

**BEDROOM FOUR** 9' 1" x 6' 6" (2.77m x 1.98m)

**BATHROOM** 4' 7" x 8' 2" (1.40m x 2.49m)