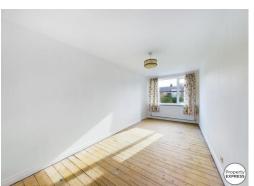

**BEDROOM ONE** 16' 11" x 7' 11" (5.15m x 2.41m)

**BEDROOM TWO** 13' 9" x 10' 0" (4.19m x 3.05m)

**BEDROOM THREE** 9' 1" x 10' 0" (2.77m x 3.05m)

**BEDROOM FOUR** 9' 1" x 6' 6" (2.77m x 1.98m)

**BATHROOM** 4' 7" x 8' 2" (1.40m x 2.49m)