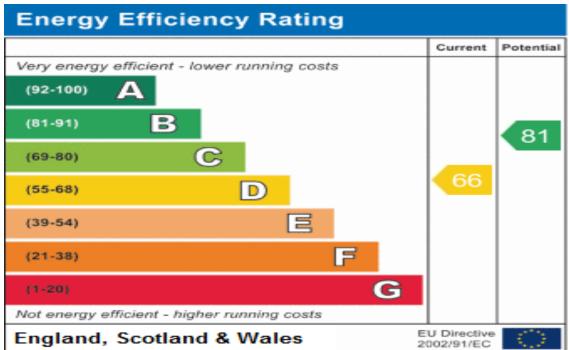

WITH NO FORWARD CHAIN** 

## **High Street Middlesbrough, TS6 9DZ**

**ENTRANCE PORCH** 3' 5" x 6' 11" (1.04m x 2.11m)

**HALLWAY** 12' 11" x 6' 7" (3.93m x 2.01m)

**RECEPTION ONE** 13' 9" x 11' 8" (4.19m x 3.55m)

**RECEPTION TWO** 17' 4" x 9' 9" (5.28m x 2.97m)

**RECEPTION THREE/DINING ROOM** 11' 6" x 6' 11" (3.50m x 2.11m)

**KITCHEN** 12' 7" x 8' 7" (3.83m x 2.61m)

**REAR PORCH** 5' 5" x 4' 10" (1.65m x 1.47m)

**CLOAKS/WC** 

**FIRST FLOOR** 

**LANDING** 8' 5" x 8' 1" (2.56m x 2.46m)

**BEDROOM ONE** 16' 11" x 7' 11" (5.15m x 2.41m)

**BEDROOM TWO** 13' 9" x 10' 0" (4.19m x 3.05m)

**BEDROOM THREE** 9' 1" x 10' 0" (2.77m x 3.05m)

**BEDROOM FOUR** 9' 1" x 6' 6" (2.77m x 1.98m)

**BATHROOM** 4' 7" x 8' 2" (1.40m x 2.49m)

WC





## High Street Middlesbrough, TS6 9DZ















## **High Street Middlesbrough, TS6 9DZ**



While every attempt has been made to ensure accuracy, all measurements are approximate, not to scale. This floor plan is for illustrative purpose only and should be used as such by any prospective tenant or purchaser.