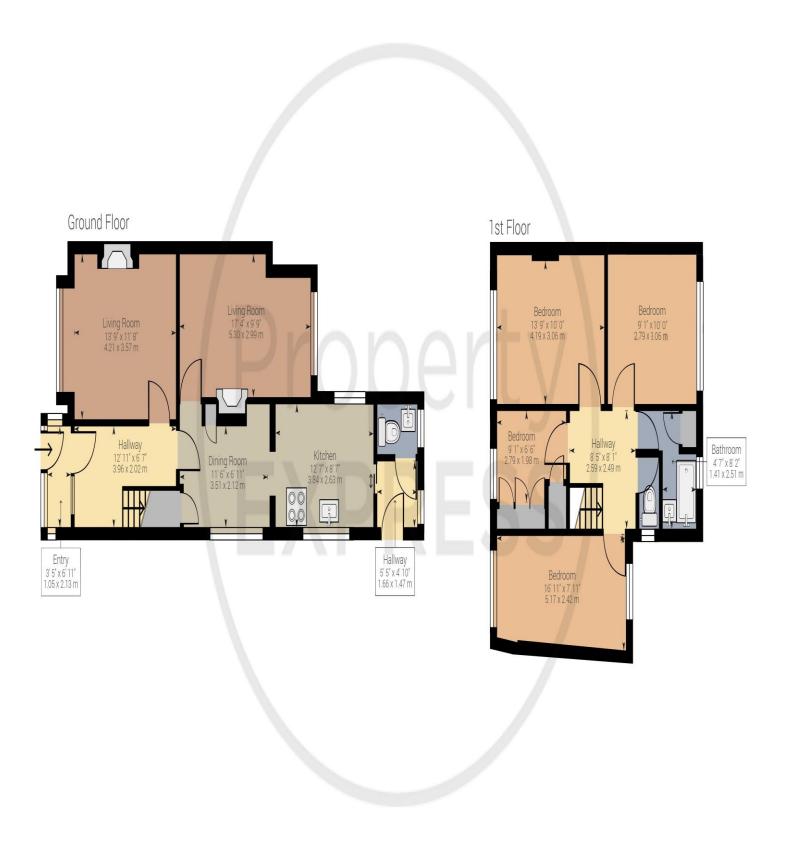

## **High Street Middlesbrough, TS6 9DZ**

**ENTRANCE PORCH** 3' 5" x 6' 11" (1.04m x 2.11m)

**HALLWAY** 12' 11" x 6' 7" (3.93m x 2.01m)

**RECEPTION ONE** 13' 9" x 11' 8" (4.19m x 3.55m)

**RECEPTION TWO** 17' 4" x 9' 9" (5.28m x 2.97m)

**RECEPTION THREE/DINING ROOM** 11' 6" x 6' 11" (3.50m x 2.11m)

**KITCHEN** 12' 7" x 8' 7" (3.83m x 2.61m)

**REAR PORCH** 5' 5" x 4' 10" (1.65m x 1.47m)

**CLOAKS/WC** 

**FIRST FLOOR** 

**LANDING** 8' 5" x 8' 1" (2.56m x 2.46m)

**BEDROOM ONE** 16' 11" x 7' 11" (5.15m x 2.41m)

**BEDROOM TWO** 13' 9" x 10' 0" (4.19m x 3.05m)

**BEDROOM THREE** 9' 1" x 10' 0" (2.77m x 3.05m)

**BEDROOM FOUR** 9' 1" x 6' 6" (2.77m x 1.98m)

**BATHROOM** 4' 7" x 8' 2" (1.40m x 2.49m)

## **High Street Middlesbrough, TS6 9DZ**

While every attempt has been made to ensure accuracy, all measurements are approximate, not to scale. This floor plan is for illustrative purpose only and should be used as such by any prospective tenant or purchaser.