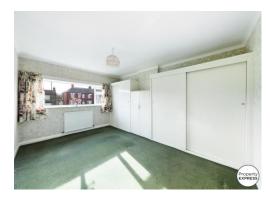

**BEDROOM ONE** 16' 11" x 7' 11" (5.15m x 2.41m)

**BEDROOM TWO** 13' 9" x 10' 0" (4.19m x 3.05m)

**BEDROOM THREE** 9' 1" x 10' 0" (2.77m x 3.05m)

**BEDROOM FOUR** 9' 1" x 6' 6" (2.77m x 1.98m)

**BATHROOM** 4' 7" x 8' 2" (1.40m x 2.49m)