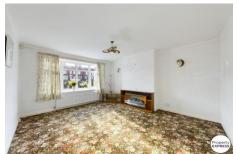

## **High Street Middlesbrough, TS6 9DZ**

**ENTRANCE PORCH** 3' 5" x 6' 11" (1.04m x 2.11m)

**HALLWAY** 12' 11" x 6' 7" (3.93m x 2.01m)

**RECEPTION ONE** 13' 9" x 11' 8" (4.19m x 3.55m)

**RECEPTION TWO** 17' 4" x 9' 9" (5.28m x 2.97m)