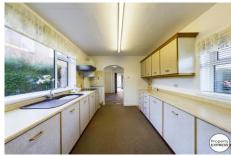

**RECEPTION THREE/DINING ROOM** 11' 6" x 6' 11" (3.50m x 2.11m)

**KITCHEN** 12' 7" x 8' 7" (3.83m x 2.61m)

**REAR PORCH** 5' 5" x 4' 10" (1.65m x 1.47m)

**CLOAKS/WC** 

**FIRST FLOOR** 

**LANDING** 8' 5" x 8' 1" (2.56m x 2.46m)