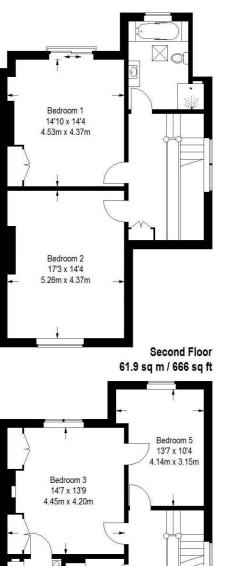

## **Priory Road**

Approximate Gross Internal Area 244.4 sq m / 2631sq ft

Bedroom 3
1477 x 13'9
4.45m x 4.20m

Bedroom 4
13'11 x 12'7
4.25m x 3.83m

5'0 x 3'8
1.53m x 1.12m

First Floor

68.7 sq m / 740 sq ft

Ground Floor 113.8 sq m / 1225 sq ft