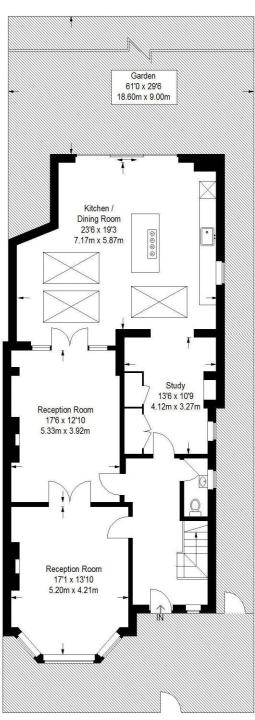

## **Priory Road**

Approximate Gross Internal Area 244.4 sq m / 2631sq ft

Bedroom 3
1477 x 13'9
4.45m x 4.20m

Bedroom 4
13'11 x 12'7
4.25m x 3.83m

5'0 x 3'8
1.53m x 1.12m

First Floor

68.7 sq m / 740 sq ft

Ground Floor 113.8 sq m / 1225 sq ft