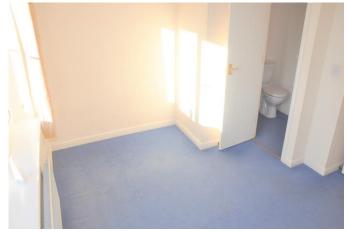

# BEDROOM

Double room with radiator and window to front aspect.

# **EN-SUITE BATHROOM**

Suite comprising panelled bath with mixer and half tiled walls, low level wc, radiator, sink unit with vanity unit under and extractor fan.