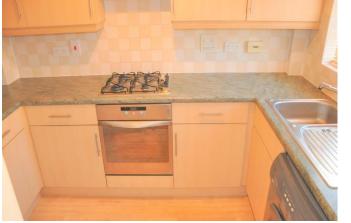

## **KITCHEN**

A range of eye and base level units with worktop over, stainless steel sink unit with mixer tap and drainer, built in oven with gas hob and extractor over, space for washing machine, space for tall fridge/freezer, laminate flooring and window to front aspect.