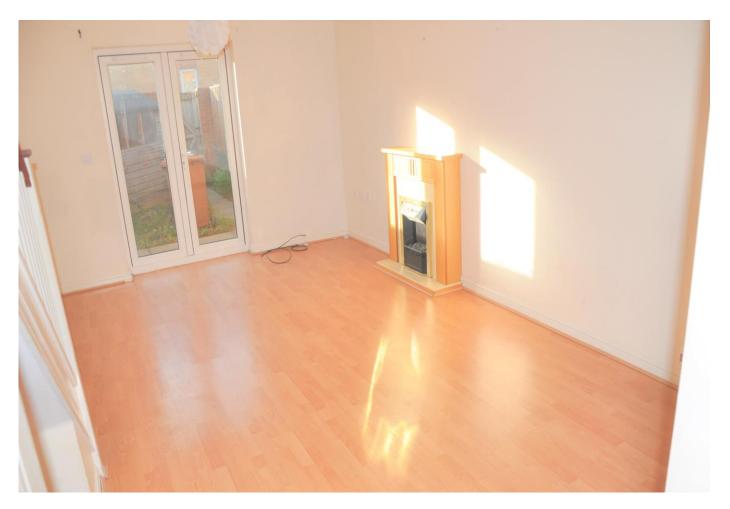

#### LIVING/DINING ROOM

A room flooded with natural sunlight with ample room for table and chairs, two radiators , feature fireplace, French doors to rear garden and stairs to first floor.