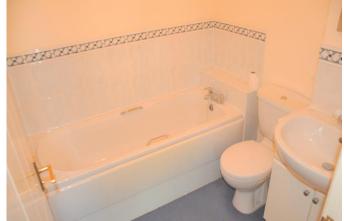

# **EN-SUITE BATHROOM**

Suite comprising panelled bath with mixer and half tiled walls, low level wc, radiator, sink unit with vanity unit under and extractor fan.