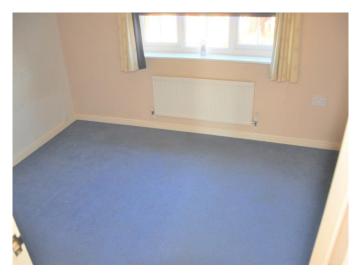

# BEDROOM

Double room with radiator and window to front aspect.

## BEDROOM

A double room with airing cupboard, radiator and window to rear aspect.