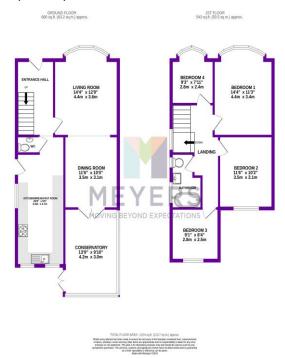

#### **Entrance Hall**

WC

**Living Room** 14' 4" x 12' 0" (4.37m x 3.65m)

**Dining Room** 11' 6" x 10' 0" (3.50m x 3.05m)

Kitchen/Breakfast Room 20' 8" x 9' 0" (6.29m x 2.74m)

Conservatory 13' 9" x 9' 10" (4.19m x 2.99m)

First Floor Landing

Bedroom 1 14' 4" x 11' 3" (4.37m x 3.43m)

Bedroom 2 11' 6" x 10' 2" (3.50m x 3.10m)

Bedroom 3 9' 1" x 8' 4" (2.77m x 2.54m)

Bedroom 4 9' 3" x 7' 11" (2.82m x 2.41m)

**Family Bathroom** 