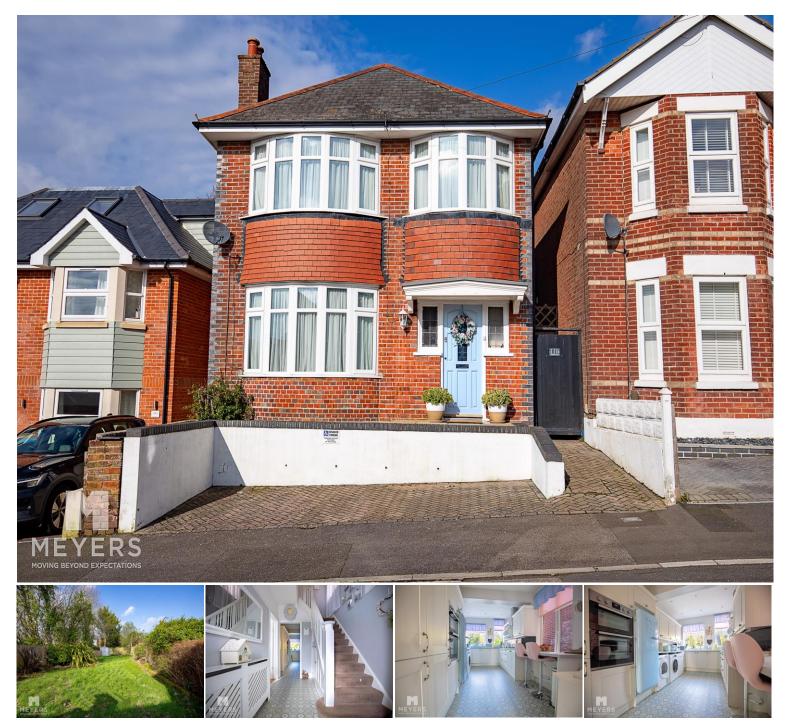

# 110 Portland Road

Bournemouth BH9 1NF

**Detached Family Home Four Bedrooms** 

- **Two Reception Rooms**
- Kitchen/Breakfast

- Large Rear Garden
- **Gas Central Heating**

OIEO £450,000

# **Description**

This well presented detached house is situated in a popular residential area and would make an ideal family home. The property comprises of an entrance hall, ground floor WC, living room with feature bay window to the front, dining room with access to the conservatory, fitted kitchen/breakfast room with floor and wall mounted storage units, integrated double oven and space for white goods and a breakfast bar. The first floor boasts four bedrooms and a family bathroom with shower attachment over the feature roll top bath, WC and wash basin. Outside benefits from a spacious rear garden and off road parking to the front of the property.