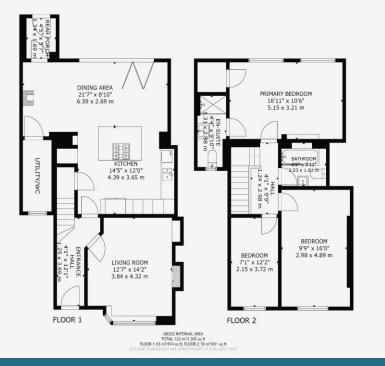

bedroom with bedrooms, both decorated tastefully and offering lots of floor space. Off the hall there is a well-appointed, sizeable, bright family bathroom offering a wide variety of shops, cafes and bars. Supermarkets, train stations and excellent public transport services are also close at hand. In addition to this, there are excellent road links close by giving access to Glasgow City Centre and the Central Belt motorway network. With its double glazing, gas central heating and great location we expect it to be popular and so would advise early viewing to avoid disappointment. F

Three Bedrooms

- Semi Detached
- Low Maintenance Garden
- Close To Local Schools
- Great Location

Gas Central Heating

Double Glazing

Nearby Amenities





# Offers Over £350,000



#### Floorplan

### Мар





DISCLAIMER: Whilst we try really hard to make our sales details accurate and reliable they should not be relied on as statements or representations of fact. They do not constitute part of an offer or contract. All measurements etc are approximations. The Seller does not make or give nor do we or our employees have authority to make or give any representation or warranty in relation to the property.